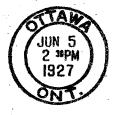

|        | CMSG MEIER CA                                                                       |                                                                                                                                                                              |
|--------|-------------------------------------------------------------------------------------|------------------------------------------------------------------------------------------------------------------------------------------------------------------------------|
| Type   | Indicia                                                                             | Remarks                                                                                                                                                                      |
| 1.1    | JAN 29 1925  MAN:  CANADA CIGENSE No. 3 CENTS 3 METER 4001  MAN:                    | TM 27x17.5, rate frame 34x24, setting 13, overall 74 mm. Value "3" has long centre. Frame line to scroll is 4 mm Small serial number CANADA/POSTAGE is 2.5 mm                |
| 1.1.1  | AUG 28 6 3PM 1923 ONT                                                               | SAMPLE from OTTAMA.ONT.<br>Rate frame 32x25, setting 14. overall 73 mm                                                                                                       |
| 1.1.la | OCT 5 A PM 1924 3 CENTS 3 DMETER LOOSTAGE DOSTAGE                                   | SAMPLE from MONTREAL.P.Q. Rate frame 32x25, setting 10, overall 69 mm                                                                                                        |
|        |                                                                                     |                                                                                                                                                                              |
| 1.2    | JUL 5 7 30PM 1933 ONT:  ONT:  ONT:  OANAD4 DICENSE No. 2 CENTS 3 METER 4278 POSTAGE | General type. TM as 1.1 Rate frame 35x24, setting 12, overall 74 mm Value "3" has short centre Frame line to scroll is 3 mm Serial number 1.6 mm high CANADA/POSTAGE is 2 mm |
| 1.2.1  | SAMPLE                                                                              | Not seen with Type 1.2 rate frame dimensio                                                                                                                                   |
| 1.2.2  | CANADA<br>CANADA<br>CIGEMSE<br>No. 8<br>METER<br>A 1043<br>SOSTAGE                  | RETURN POSTAGE/PREPAID, no date mark                                                                                                                                         |