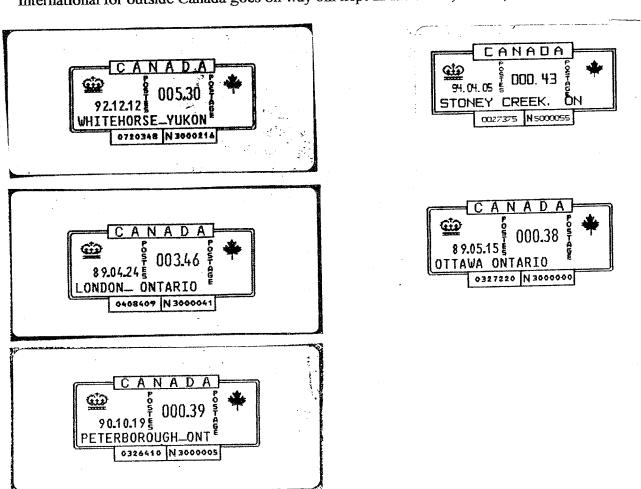

puter system was generated from several sources. The laser printer is no longer a Nixdorf and the serial number begins at 6000000.



This new label contains additional and changed information. The year is now 4 digits to overcome any Y2 problem - YYYY.MM.DD. The value is reduced to 0.00. The place, province, CANADA and the postal code are included. In three tablets below are the printer serial number, the office transaction number and the office HRIS number. The transaction number is used to recover information regarding the sale.

The labels are 54 mm wide by 30 mm high having an image 48 mm long and 23 mm high.

On all types, labels are available that read: COURIER INTL COURIER for Priority Courier International for outside Canada goes on way bill kept in the outlet; TEST; and SAMPLE.



56 - 4

| Туре  | Indicia                                                                                | Remarks                                                                                                                                                                                                                                                                                                                                                                                                                                                                             |
|-------|----------------------------------------------------------------------------------------|---------------------------------------------------------------------------------------------------------------------------