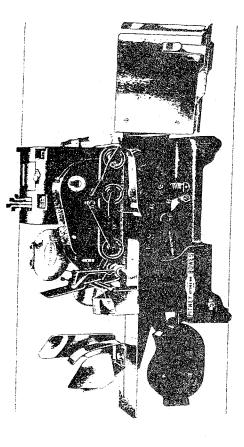

#### Description

Postage Meters are devices approved by the Post Office Department for the printing and recording of postage. Such devices cannot be sold outright, but are leased by the manufacturer to the mailer. The manufacturer or distributor of such devices must assume full responsibility for the location, maintenance, inspection and proper operation of all such devices placed in service. A license must be secured from the Post Office Department for the use of such devices by the mailer. The indicia must show the mailer's license number and the register number of the meter used. Postage Meters can be secured for any denominations of postage. The Postage Meter is a detachable unit operating on either Pitney-Bowes Model "A", "B" or "F" mailing machines.

## Model "A"

Pitney-Bowes Mailing Machine

#### Description

The Model "A" adaptable to Postage Meters for "Metered Mail" as well as special counting and printing attachments. Electrically driven—semi-automatic feed—imprints and seals letters at the rate of 250-300 per minute.