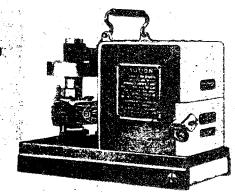

## Model "A"

Pitney-Bowes Mailing Machine

#### Description

The Model "A" adaptable to Postage Meters for "Metered Mail" as well as special counting and printing attachments. Electrically driven—semi-automatic feed—imprints and seals letters at the rate of 250-300 per minute.

Occupies floor space 38" x 42". A steel cabinet is furnished for the storage of Postage Meters and supplies. Prints envelopes as large as 12" x 14" and 36" thick. Will seal envelopes as high as 51/2".

Pitney-Bowes Model "A" machines are built of the same workmanship and material as the "Universal" Postmarking and Cancelling machines, which have stood the heavy duty work of the Post Offices of Canada and many foreign countries and manufactured by this company for the past twenty years. The Model "A" is a high speed machine, quiet running, smooth and easy to operate.