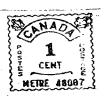

|        | CMSG MEIER CA                                                                       |                                                                                                                                                                              |
|--------|-------------------------------------------------------------------------------------|------------------------------------------------------------------------------------------------------------------------------------------------------------------------------|
| Type   | Indicia                                                                             | Remarks                                                                                                                                                                      |
| 1.1    | JAN 29 1925  MAN:  CANADA CIGENSE No. 3 CENTS 3 METER 4001  MAN:                    | TM 27x17.5, rate frame 34x24, setting 13, overall 74 mm. Value "3" has long centre. Frame line to scroll is 4 mm Small serial number CANADA/POSTAGE is 2.5 mm                |
| 1.1.1  | AUG 28 6 3PM 1923 ONT                                                               | SAMPLE from OTTAMA.ONT.<br>Rate frame 32x25, setting 14. overall 73 mm                                                                                                       |
| 1.1.la | OCT 5 A PM 1924 3 CENTS 3 DMETER LOOSTAGE DOSTAGE                                   | SAMPLE from MONTREAL.P.Q. Rate frame 32x25, setting 10, overall 69 mm                                                                                                        |
|        |                                                                                     |                                                                                                                                                                              |
| 1.2    | JUL 5 7 30PM 1933 ONT:  ONT:  ONT:  OANAD4 DICENSE No. 2 CENTS 3 METER 4278 POSTAGE | General type. TM as 1.1 Rate frame 35x24, setting 12, overall 74 mm Value "3" has short centre Frame line to scroll is 3 mm Serial number 1.6 mm high CANADA/POSTAGE is 2 mm |
| 1.2.1  | SAMPLE                                                                              | Not seen with Type 1.2 rate frame dimensio                                                                                                                                   |
| 1.2.2  | CANADA<br>CANADA<br>CIGEMSE<br>No. 8<br>METER<br>A 1043<br>SOSTAGE                  | RETURN POSTAGE/PREPAID, no date mark                                                                                                                                         |