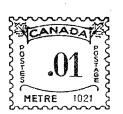

|        | CMSG MEIER CA                                                                       |                                                                                                                                                                              |
|--------|-------------------------------------------------------------------------------------|------------------------------------------------------------------------------------------------------------------------------------------------------------------------------|
| Type   | Indicia                                                                             | Remarks                                                                                                                                                                      |
| 1.1    | JAN 29 1925  MAN:  CANADA CIGENSE No. 3 CENTS 3 METER 4001  MAN:                    | TM 27x17.5, rate frame 34x24, setting 13, overall 74 mm. Value "3" has long centre. Frame line to scroll is 4 mm Small serial number CANADA/POSTAGE is 2.5 mm                |
| 1.1.1  | AUG 28 6 3PM 1923 ONT                                                               | SAMPLE from OTTAMA.ONT.<br>Rate frame 32x25, setting 14. overall 73 mm                                                                                                       |
| 1.1.la | OCT 5 A PM 1924 3 CENTS 3 DMETER LOOSTAGE DOSTAGE                                   | SAMPLE from MONTREAL.P.Q. Rate frame 32x25, setting 10, overall 69 mm                                                                                                        |
|        |                                                                                     |                                                                                                                                                                              |
| 1.2    | JUL 5 7 30PM 1933 ONT:  ONT:  ONT:  OANAD4 DICENSE No. 2 CENTS 3 METER 4278 POSTAGE | General type. TM as 1.1 Rate frame 35x24, setting 12, overall 74 mm Value "3" has short centre Frame line to scroll is 3 mm Serial number 1.6 mm high CANADA/POSTAGE is 2 mm |
| 1.2.1  | SAMPLE                                                                              | Not seen with Type 1.2 rate frame dimensio                                                                                                                                   |
| 1.2.2  | CANADA<br>CANADA<br>CIGEMSE<br>No. 8<br>METER<br>A 1043<br>SOSTAGE                  | RETURN POSTAGE/PREPAID, no date mark                                                                                                                                         |