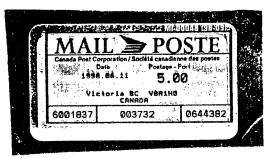

efuses to process any other type of label. The label is 55 mm long by 30 mm high. The image is similar to the previous label, 48 mm long by 24 mm high. The carrier paper is also the same size as the previous type. The serial number continues the N5000000 series. The date of introduction for this product appears to be September 1996.



Information on the previous labels were CANADA, the date of posting in European style YY.MM.DD, the RPON (HRIS) office number, the Nixdorf serial number, and the value.

In the Summer of 1997 postage label machines were added to Canada Post Corporation outlets in what was termed the Retail Outlet Support System (ROSS). A new computer system was generated from several sources. The laser printer is no longer a Nixdorf and the serial number begins at 6000000.



This new label contains additional and changed information. The year is now 4 digits to overcome any Y2 problem - YYYY.MM.DD. The value is reduced to 0.00. The place, province, CANADA and the postal code are included. In three tablets below are the printer serial number, the office transaction number and the office HRIS number. The transaction number is used to recover information regarding the sale.

The labels are 54 mm wide by 30 mm high having an image 48 mm long and 23 mm high.

On all types, labels are available that read: COURIER INTL COURIER for Priority Courier International for outside Canada goes on way bill kept in the outlet; TEST; and SAMPLE.



56 - 4

| Туре  | Indicia                                                                                | Remarks