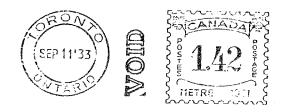

|        | CMSG MEIER CA                                                                       |                                                                                                                                                                              |
|--------|-------------------------------------------------------------------------------------|------------------------------------------------------------------------------------------------------------------------------------------------------------------------------|
| Type   | Indicia                                                                             | Remarks                                                                                                                                                                      |
| 1.1    | JAN 29 1925  MAN:  CANADA CIGENSE No. 3 CENTS 3 METER 4001  MAN:                    | TM 27x17.5, rate frame 34x24, setting 13, overall 74 mm. Value "3" has long centre. Frame line to scroll is 4 mm Small serial number CANADA/POSTAGE is 2.5 mm                |
| 1.1.1  | AUG 28 6 3PM 1923 ONT                                                               | SAMPLE from OTTAMA.ONT.<br>Rate frame 32x25, setting 14. overall 73 mm                                                                                                       |
| 1.1.la | OCT 5 A PM 1924 3 CENTS 3 DMETER LOOSTAGE DOSTAGE                                   | SAMPLE from MONTREAL.P.Q. Rate frame 32x25, setting 10, overall 69 mm                                                                                                        |
|        |                                                                                     |                                                                                                                                                                              |
| 1.2    | JUL 5 7 30PM 1933 ONT:  ONT:  ONT:  OANAD4 DICENSE No. 2 CENTS 3 METER 4278 POSTAGE | General type. TM as 1.1 Rate frame 35x24, setting 12, overall 74 mm Value "3" has short centre Frame line to scroll is 3 mm Serial number 1.6 mm high CANADA/POSTAGE is 2 mm |
| 1.2.1  | SAMPLE                                                                              | Not seen with Type 1.2 rate frame dimensio                                                                                                                                   |
| 1.2.2  | CANADA<br>CANADA<br>CIGEMSE<br>No. 8<br>METER<br>A 1043<br>SOSTAGE                  | RETURN POSTAGE/PREPAID, no date mark                                                                                                                                         |