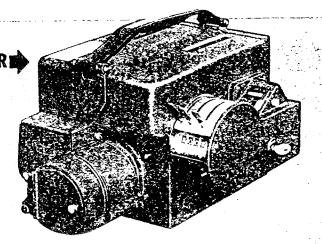

## Model "A"

Pitney-Bowes Mailing Machine

#### Description

The Model "A" adaptable to Postage Meters for "Metered Mail" as well as special counting and printing attachments. Electrically driven—semi-automatic feed—imprints and seals letters at the rate of 250-300 per minute.

Occupies floor space 38" x 42". A steel cabinet is furnished for the storage of Postage Meters and supplies. Prints envelopes as large as 12" x 14" and 36" thick. Will seal envelopes as high as 51/2".

Pitney-Bowes Model "A" machines are built of the same workmanship and material as the "Universal" Postmarking and Cancelling machines, which have stood the heavy duty work of the Post Offices of Canada and many foreign countries and manufactured by this company for the past twenty years. The Model "A" is a high speed machine, quiet running, smooth and easy to operate.