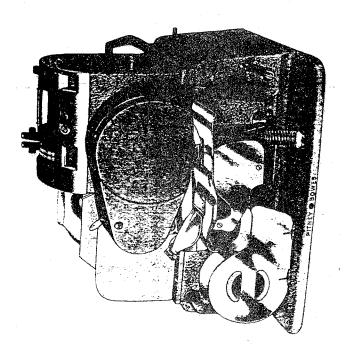

#### Description

Postage Meters are devices approved by the Post Office Department for the printing and recording of postage. Such devices cannot be sold outright, but are leased by the manufacturer to the mailer. The manufacturer or distributor of such devices must assume full responsibility for the location, maintenance, inspection and proper operation of all such devices placed in service. A license must be secured from the Post Office Department for the use of such devices by the mailer. The indicia must show the mailer's license number and the register number of the meter used. Postage Meters can be secured for any denominations of postage. The Postage Meter is a detachable unit operating on either Pitney-Bowes Model "A", "B" or "F" mailing machines.

## Model "A"

Pitney-Bowes Mailing Machine

#### Description

The Model "A" adaptable to Postage Meters for "Metered Mail" as well as special counting and printing attachments. Electrically driven—semi-automatic feed—imprints and seals letters at the rate of 250-300 per minute.