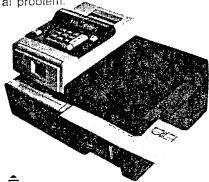

#### Description

Postage Meters are devices approved by the Post Office Department for the printing and recording of postage. Such devices cannot be sold outright, but are leased by the manufacturer to the mailer. The manufacturer or distributor of such devices must assume full responsibility for the location, maintenance, inspection and proper operation of all such devices placed in service. A license must be secured from the Post Office Department for the use of such devices by the mailer. The indicia must show the mailer's license number and the register number of the meter used. Postage Meters can be secured for any denominations of postage. The Postage Meter is a detachable unit operating on either Pitney-Bowes Model "A", "B" or "F" mailing machines.

## Model "A"

Pitney-Bowes Mailing Machine

#### Description

The Model "A" adaptable to Postage Meters for "Metered Mail" as well as special counting and printing attachments. Electrically driven—semi-automatic feed—imprints and seals letters at the rate of 250-300 per minute.

Occupies floor space 38" x 42". A steel cabinet is furnished for the storage of Postage Meters and supplies. Prints envelopes as large as 12" x 14" and 36" thick. Will seal envelopes as high as 51/2".

Pitney-Bowes Model "A" machines are built of the same workmanship and material as the "Universal" Postmarking and Cancelling machines, which have stood the heavy duty work of the Post Offices of Canada and many foreign countries and manufactured by this company for the past twenty years. The Model "A" is a high speed machine, quiet running, smooth and easy to operate.