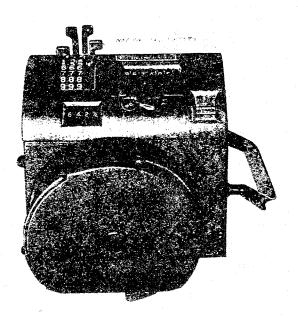

## Model "A"

Pitney-Bowes Mailing Machine

#### Description

The Model "A" adaptable to Postage Meters for "Metered Mail" as well as special counting and printing attachments. Electrically driven—semi-automatic feed—imprints and seals letters at the rate of 250-300 per minute.

Occupies floor space 38" x 42". A steel cabinet is furnished for the storage of Postage Meters and supplies. Prints envelopes as large as 12" x 14" and 36" thick. Will seal envelopes as high as 51/2".

Pitney-Bowes Model "A" machines are built of the same workmanship and material as the "Universal" Postmarking and Cancelling machines, which have stood the heavy duty work of the Post Offices of Canada and many foreign countries and manufactured by this company for the past twenty years. The Model "A" is a high speed machine, quiet running, smooth and easy to operate.