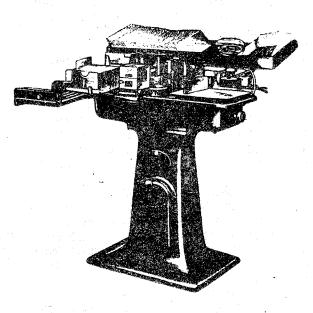

#### Description

Postage Meters are devices approved by the Post Office Department for the printing and recording of postage. Such devices cannot be sold outright, but are leased by the manufacturer to the mailer. The manufacturer or distributor of such devices must assume full responsibility for the location, maintenance, inspection and proper operation of all such devices placed in service. A license must be secured from the Post Office Department for the use of such devices by the mailer. The indicia must show the mailer's license number and the register number of the meter used. Postage Meters can be secured for any denominations of postage. The Postage Meter is a detachable unit operating on either Pitney-Bowes Model "A", "B" or "F" mailing machines.