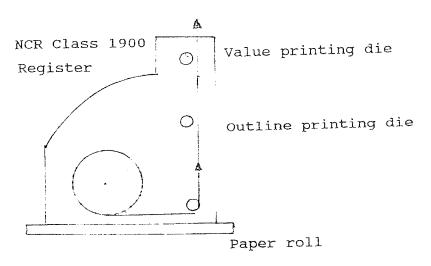

#### Description

Postage Meters are devices approved by the Post Office Department for the printing and recording of postage. Such devices cannot be sold outright, but are leased by the manufacturer to the mailer. The manufacturer or distributor of such devices must assume full responsibility for the location, maintenance, inspection and proper operation of all such devices placed in service. A license must be secured from the Post Office Department for the use of such devices by the mailer. The indicia must show the mailer's license number and the register number of the meter used. Postage Meters can be secured for any denominations of postage. The Postage Meter is a detachable unit operating on either Pitney-Bowes Model "A", "B" or "F" mailing machines.