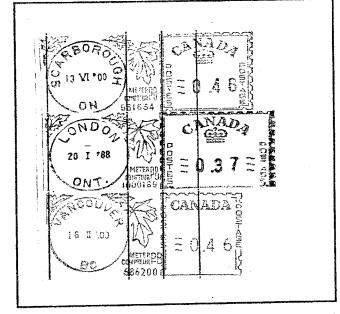

rate box was made wider (from 22 mm to 27 mm) to provide space for one more rate wheel so it could print to \$99.99. See below.

The serial block assigned to the Model 6511 meter begins at 1,000,000. The initial meters, like the Model 5321, had "PB" at the right of M/C. Between serial number 1000639 and 1000694 the "PB" was changed to the left side and reduced in size. The first and second triads were originally the same size (3 mm high); however, when the indicia was modified the first triad was reduced in size to 2 mm high. Also, the rate value fonts 3, 6 and 9, and others, were changed from a round top to a flat top and other minor changes in appearance.

The basic type for Ref. No. 39.1 is a Town Mark 20 mm in diameter. The province is abbreviated having three letters and no period.



The Date Mark is DMY. The Rate Mark is (triad) 0.00 (triad), with the usual CANADA/Crown/POSTAGE/POSTES. Some meters have a wider spacing between the 0 and the value period. Overall the meter is 22 mm by 58 mm, plus ad space.

The Model 6510 postage meter indicia looks identical to the Model 6511; however, the first triad is fixed and the Rate is limited to \$9.99 <sup>9</sup>. The serial block begins at 1,050,000 and is used for small businesses. This meter is set at the post Office.

The serial numbers for Model 6511 appear to be 1,000,000 to 1,000,650 for Type 39.1 and from 1,000651, to 1,119,700 as a present high for Type 39.2. Serial numbers for Model 6510 run from 1,050,000 to 1,053,696. There was originally to be a 1,060,000 series but I have not seen

| Туре   | CMSG METER C