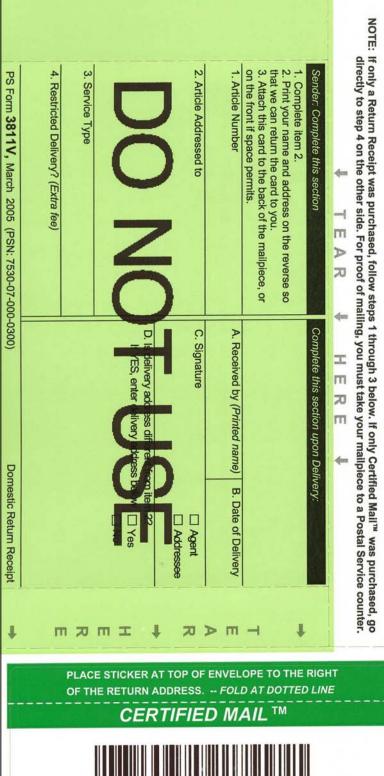

The new small label is printed from the middle slot. Shown at the arrow tip is a label that is stuck in the printer due to some feeding malfunction.

The new SSSMC "Certified Mail" labels are issued on the same stock as the large labels (unlike its' predecessor). Both regular & Return Receipt varieties are available.

## **Certified Mail Labels**