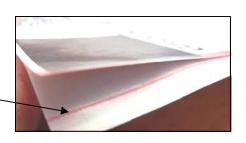

Unprinted strip of the small label. It is used by both the FOREVER and the standard barcode design SSSMC postage labels.

<u>Clear coat:</u> Underneath pink tagging <u>Serial number:</u> On right side, reading up