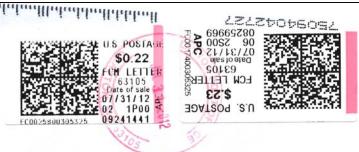

August 20, 2012: Day before conversion (old style APC label):
PSD Number "02 1P00" (Pitney Bowes)
Kiosk serial # 09241293

August 21, 2012: Immediately following the conversion:
PSD Number is still "02 1P00" (Pitney Bowes)
Kiosk serial # 09241293

August 22, 2012: 1 day after the conversion:
PSD Number has changed to "06 2S00" (stamps.com)
Kiosk serial # changed to 08309225

While NOTHING has physically changed between August 21 & 22, the final remote "update" changes both the assigned PSD and serial #.