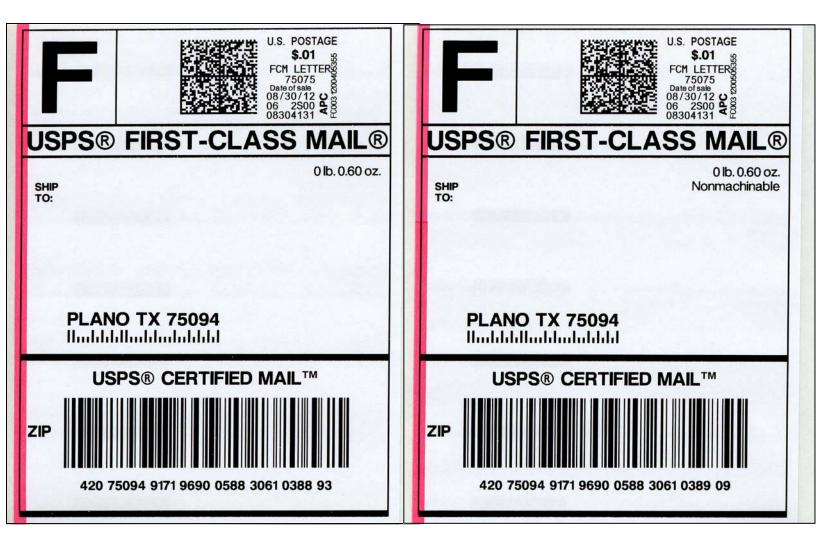

#### 1) First Class Label with endorsements

Additional Certified Mail endorsements for First Class labels can include:

- Certified
- Certified + Nonmachinable

#### Shown on next page:

- Certified + Return Receipt
- Certified + Return Receipt + Nonmachinable
- Certified + Return Receipt + Restricted Delivery
- Certified + Return Receipt + Restricted Delivery + Nonmachinable

The "Restricted Delivery" option allows the consumer to enter the name of the person to whom the delivery is to be restricted. Apparently any valid text can be entered, along with certain punctuation and symbols (, . #, &).