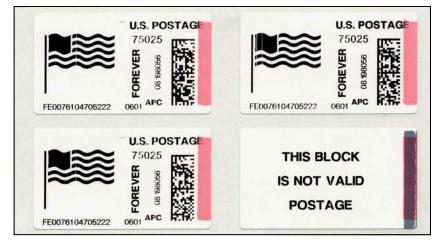

"Flag" Forever design in sheetlet of 9 stamps + 1 label with early "222" date (April 19, 2012) that also features the "gray" overprint (due to clear coat issues on the pink facing stripe).

Many US definitive stamps already feature a flag design. Since these Forever labels replace the option at the kiosk for the ATM Booklet panes (which feature Liberty & Flag designs), having a patriotic design available was a logical choice.