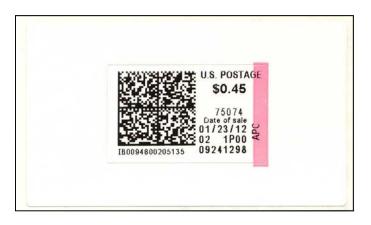

The most visible change with the converted SSSMC machines is the ability to print FOREVER stamps, which are on-demand thermally printed postage labels with 6 different user-selectable designs.

Currently, the value of "Forever" postage is 45¢.

Differences between the old and new styles:

New:

**Size:** 47mm x 26.5 mm

**Stock:** Z-fold paper, 10 strips between folds

**Format:** Strip of 2 labels, no selvedge

Cutting guides: None

Pink Tagging: 21.5 mm tall

<u>Clear coat:</u> Underneath pink tagging <u>Serial number:</u> On right side, reading up