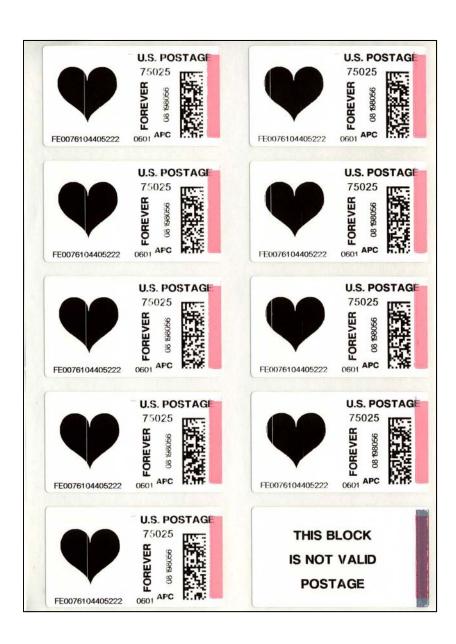

"Heart" Forever design in sheetlet of 9 stamps + 1 label with early "222" date (April 19, 2012) that also features the "gray" overprint (due to clear coat issues on the pink facing stripe).

The bad pins on the print head (causing unprinted white lines) are rather distracting on designs that feature large areas of black.

Any "odd" quantity (1, 3 .. 99, etc) purchased would always have the last label (on the bottom right) be "THIS BLOCK IS NOT VALID POSTAGE".

"Mr. Zip" Forever design in sheetlet of 9 stamps + 1 label with early "222" date (April 19, 2012) that also features the "gray" overprint (due to clear coat issues on the pink facing stripe).