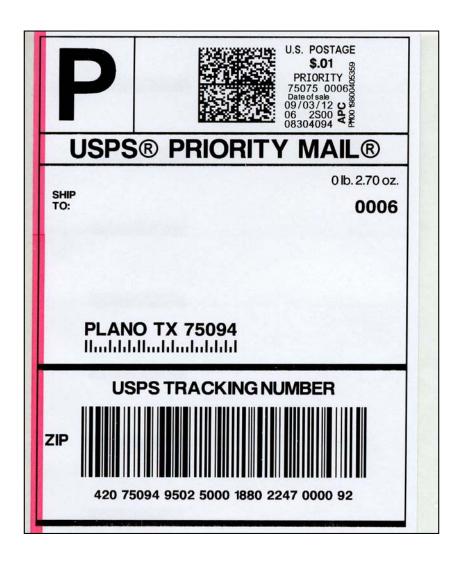

#### 3) Priority Mail Label

The basic Priority large label prints a "**USPS TRACKING NUMBER**" whether purchased with or without the "Delivery Confirmation" option.

The difference is that the Delivery Confirmation option costs \$0.75 extra and prints the delivery confirmation number on the receipt, while the basic option does not (yet there is still a tracking number and the customer would have to write it down manually).

#### 3) Priority Mail Label with Insurance

U.S. POSTAGE \$.01 PRIORITY 75075 00068

USPS® PRIORIT Y MAIL®

SHIP TO:

0lb. 2.90 oz.

0006

**PLANO TX 75094** Haalalaldaalalaalalalalal

USPS SIGNATURE TRACKING NUMBER