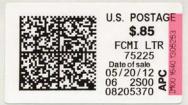

## "FOREVER" Design Postage Labels - PSD Code change

In late June 2012, it was noticed that the "PSD" (Postal Security Device) code on the Forever labels had been changed from **0601** to **062S** (which it should have been to begin with).

Early **0601** label Date code 221 (4/18/12)

Last known **0601** label Date code 253 (5/20/12)

The earliest known **062S** label Date code 270 (6/6/12).

The "standard" (barcode matrix) design has been **062S** all along (although it is shown as **06 2S00** on the these labels though).

Note: The large labels (not shown) have also used the **06 2S00** PSD code since the beginning.

It is theorized that the USPS might have been using the **0601** code during design or testing phases of the project and simply forgot to change the code.

Both **0601** and **062S** is assigned to stamps.com (06 2500 is shown here on a Netstamp postage label)

\$0.01 <u>0</u>
US POSTAGE
FIRST-CLASS
062S0007421104
75094

The switch from **0601** to **062S** took place sometime in a 16-day period between May 21 & June 5, 2012.