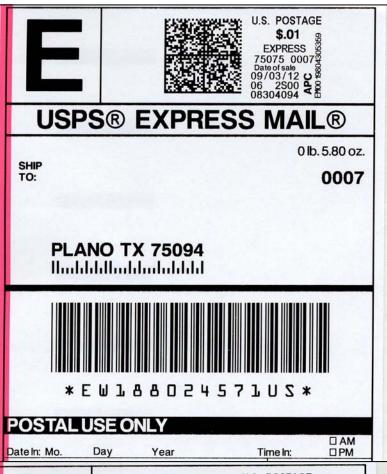

#### 4) Express Mail Label

The basic Express Mail label with no additional options or endorsements.

"WAIVER OF SIGNATURE REQUESTED" is an option available, but can not be used with Return Receipt and/or extra insurance coverage (see below left).

<u>Bottom Right label shows</u> options that are available separately in combinations:

- The "RETURN RECEIPT REQUESTED" option (above the "Ship To").
- The "Return Receipt" option puts a YES into the lower left field.
- The "Additional Insurance" option (for amounts over the \$100 default coverage) results in the "Additional Insurance Fee" having the fee amount field being filled in. The maximum limit is \$5,000 coverage (fee is \$15.25).