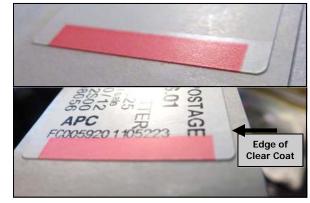

"Eagle" Forever design in sheetlet of 9 stamps + 1 label with early "222" date (April 19, 2012) that also features the "gray" overprint (due to clear coat issues on the pink facing stripe).

A new stack of labels that had a proper clear coat over the red facing stripe makes for a better "solid" black overprint on the red stripe.

<u>Clear coat:</u> Underneath pink tagging <u>Serial number:</u> On right side, reading up