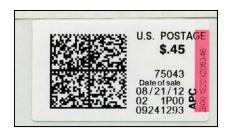

August 22, 2012: 1 day after the conversion:
PSD Number has changed to "06 2S00" (stamps.com)
Kiosk serial # changed to 08309225

While NOTHING has physically changed between August 21 & 22, the final remote "update" changes both the assigned PSD and serial #.