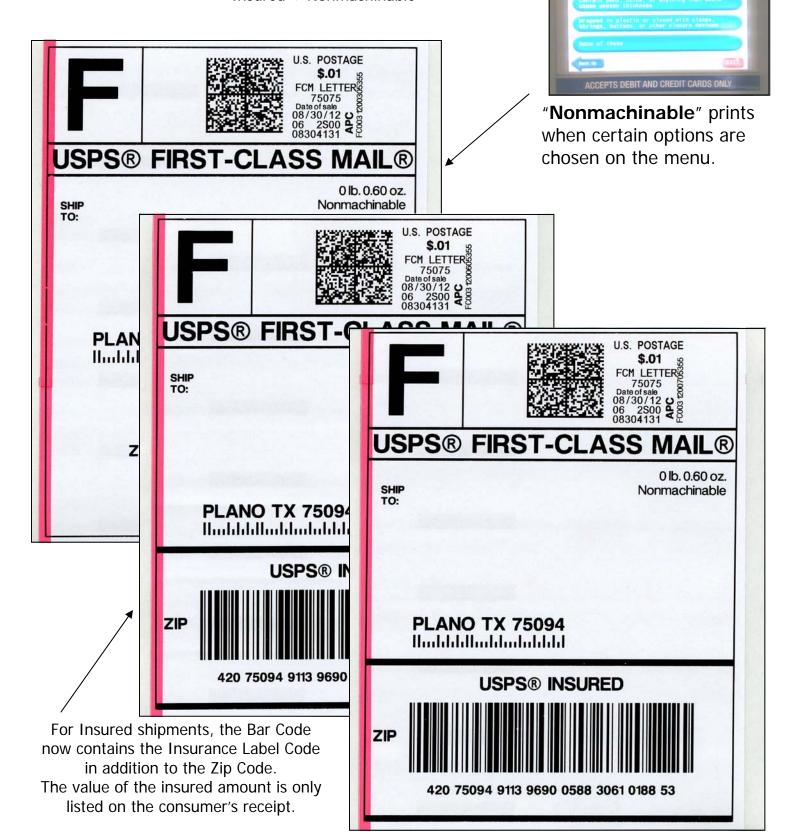

#### 1) First Class Label with endorsements

Additional endorsements for First Class labels can include:

- Nonmachinable
- Insured
- Insured + Nonmachinable

#### 2) Parcel Post Label with endorsements

"Insuring" a parcel does NOT result in the "Insured" designation shown here, ONLY when choosing

"Insurance" + "Delivery Confirmation" + "Return Receipt" (and optionally also "Restricted Delivery") does the label show "USPS INSURED"!

Other inscriptions at the top of the Zip barcode include:

USPS SIGNATURE TRACKING NUMBER
USPS CERTIFIED MAIL
USPS INSURED

These will be shown on the following pages.