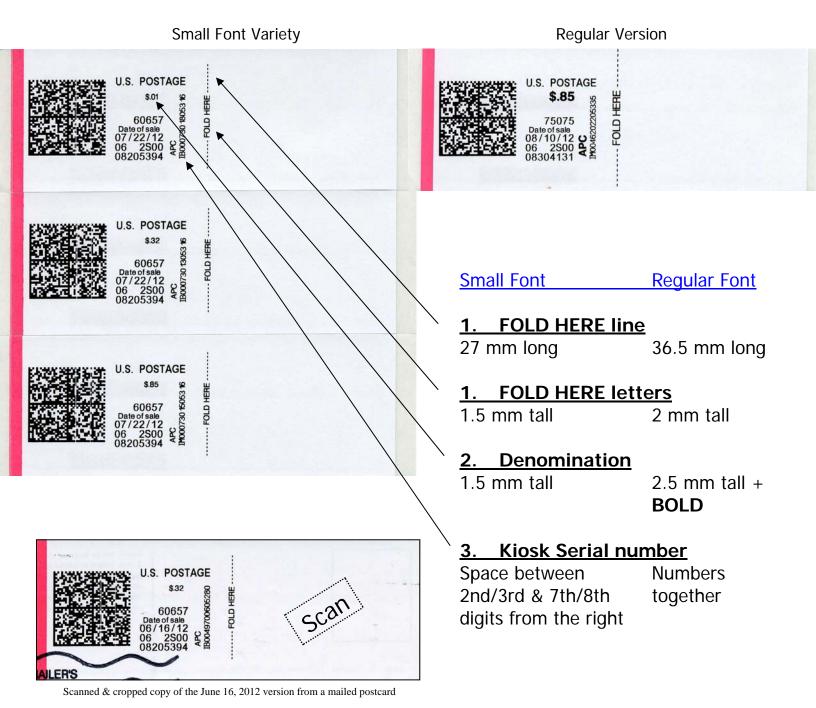

The sheetlet of 10 above is the earliest available to the exhibitor, purchased on April 18, 2012 (date code 221), just 6 days after the USPS announcement.

A purchase of 13 stamps results in a sheetlet of 10 and a block 3 postage labels + 1 "This Block Is Not Valid for Postage" label.