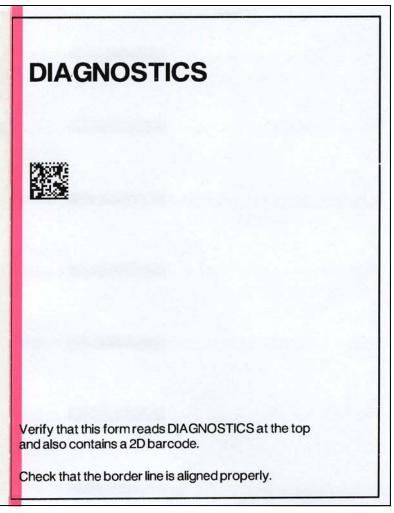

## **Diagnostic Test Labels**

Immediately upon the initial conversion of the APC kiosk, the IBM technician runs several "diagnostics" tests to ensure that the large and small label printers function properly, such as proper printing alignment.

The test labels are basically generic and do not identify the origin (the Zip Code is 00000 and the serial number is zeros also).

six trademark symbols, Postnet and 2D barcodes.

Check that the border line is aligned properly.