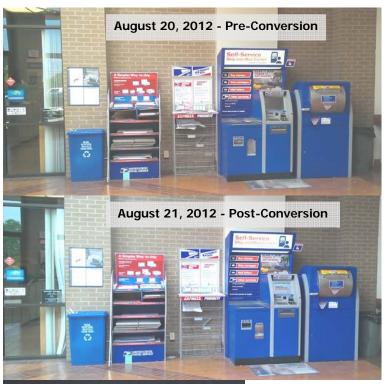

#### The APC to SSSMC conversion

1

On the surface, not much looks different between the unconverted APC kiosk on August 20 versus the converted APC on August 21 at the Garland, TX location (Zip Code 75043).

#### So what exactly IS different?

The only 2 "external" differences noticeable to the postal patrons are:

- 1) The middle output bin is now deeper and the label above it says "Postage" whereas previously it said "Forms".
- 2) The label above the right output slot now has a "black" label over it whereas previously it said "stamps".