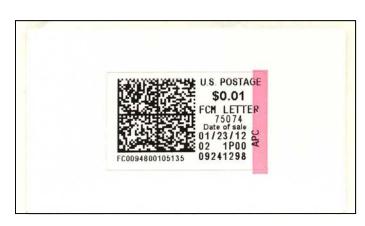

U.S. POSTAGE \$.01 FCM LETTERS

# USPS® FIRST-CLASS MAIL®

RETURN RECEIPT REQUESTED SHIP TO:

0 lb. 0.60 oz.

**PLANO TX 75094** Hanlaldallanddadadaldd

USPS® CERTIFIED MAIL™

420 75094 9171 9690 0588 3061 0389 23

U.S. POSTAGE \$.01 FCM LETTER 75075 Date of sale 08/30/12 06 2S00 08304131