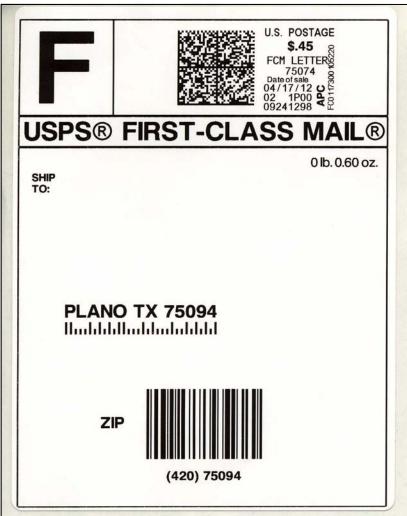

The most visible change with the converted SSSMC machines is the ability to print FOREVER stamps, which are on-demand thermally printed postage labels with 6 different user-selectable designs.

Currently, the value of "Forever" postage is 45¢.

Differences between the old and new styles:

New:

**Size:** 47mm x 26.5 mm

**Stock:** Z-fold paper, 10 strips between folds

**Format:** Strip of 2 labels, no selvedge

Cutting guides: None

Pink Tagging: 21.5 mm tall

<u>Clear coat:</u> Underneath pink tagging <u>Serial number:</u> On right side, reading up

#### Old:

42 mm x 26 mm

Roll stock

Single, large selvedge

Black bar on back

26 mm (entire height)

None

Below 2D matrix