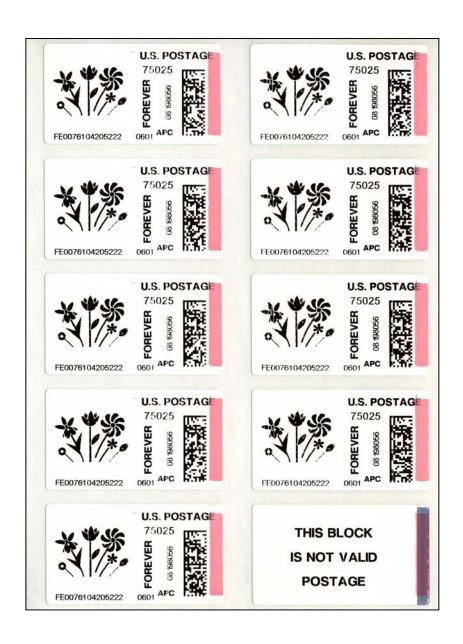

"Flower" Forever design in sheetlet of 9 stamps + 1 label with early "222" date (April 19, 2012) that also features the "gray" overprint (due to clear coat issues on the pink facing stripe).

While these issues can be bought in quantities of 1 to 100 labels, subject to an initial purchase of at least \$1, they are printed in a maximum sheetlet size of 10.