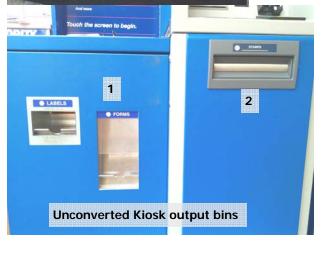

#### So what exactly IS different?

The only 2 "external" differences noticeable to the postal patrons are:

- 1) The middle output bin is now deeper and the label above it says "Postage" whereas previously it said "Forms".
- 2) The label above the right output slot now has a "black" label over it whereas previously it said "stamps".

| <u>BIN</u> | Unconverted             | Converted             |
|------------|-------------------------|-----------------------|
| Left       | Z-fold Large Labels     | Rolls of Large Labels |
| Middle     | Z-Fold Return Receipt   | Z-Fold Small Labels   |
|            | & Certified Labels      |                       |
| Right      | ATM Booklets            | Not Used after 24 Hrs |
|            | & Rolls of Small Labels |                       |