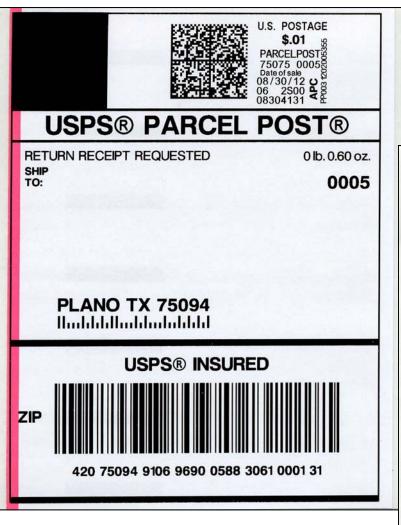

#### 2) Parcel Post Label

Parcel Post labels that are just paying for the postage with no extra services still have a tracking number assigned; even some added options do NOT change the resulting label.

The Zip Code is appended by the "RDC" (retail distribution code), which indicates a sorting Container, "0005" in this case.

The RDC is also shownbelow the weight.

PS® PARCEL POST®

0 lb. 3.30 oz.

0005

The basic, Delivery Confirmation and basic Insurance (<\$200) options yield the "USPS TRACKING NUMBER" designation.