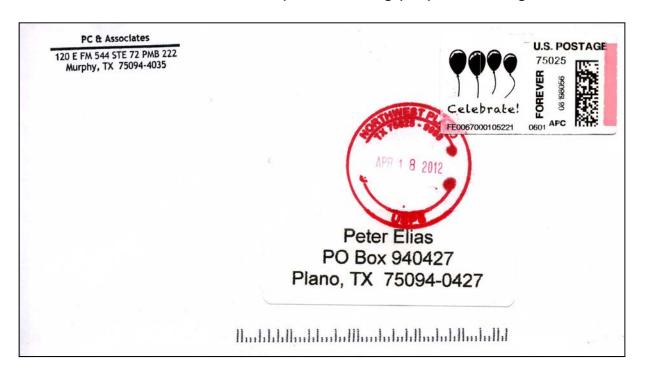

The sheetlet of 10 above is the earliest available to the exhibitor, purchased on April 18, 2012 (date code 221), just 6 days after the USPS announcement.

A purchase of 13 stamps results in a sheetlet of 10 and a block 3 postage labels + 1 "This Block Is Not Valid for Postage" label.

"Balloons" [Celebrate!] Forever design in sheetlet of 9 stamps + 1 label with early "222" date (April 19, 2012) that also features the "gray" overprint bar (due to clear coat issue on the pink facing stripe).

Early labels from the 75025 kiosk, purchased on April 18, 2012 (date code 222).

The thermal printer at this kiosk had some bad pins, thus causing white stripes (non-printed areas) to appear on the labels.