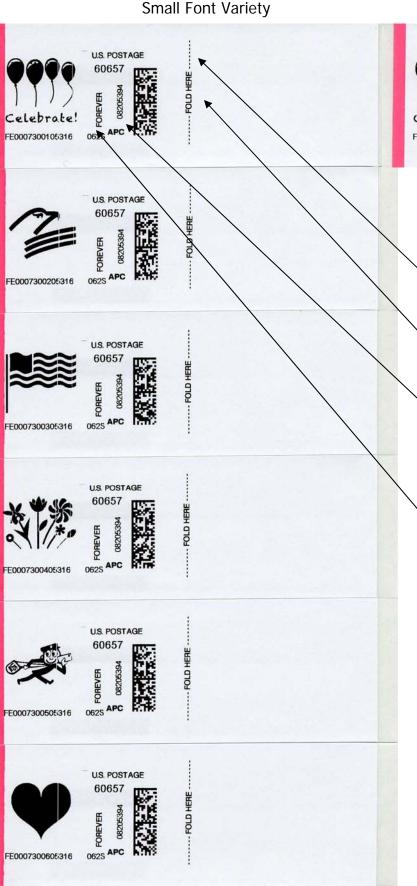

Unprinted strip of the small label. It is used by both the FOREVER and the standard barcode design SSSMC postage labels.

## "Standard" Design Small Postage Labels

A carry-over from the older style APC (and certain newly branded SSSMC kiosks) is that a "standard" design postage label that features a large 2D matrix is still printed.

Differences between the old and new styles:

New:

**Size:** 47mm x 26.5 mm

**Stock:** Z-fold paper, 10 strips between folds

**Format:** Strip of 2 labels, no selvedge

Cutting guides: None

Pink Tagging: 21.5 mm tall

<u>Clear coat:</u> Underneath pink tagging <u>Serial number:</u> On right side, reading up

#### Old:

42 mm x 26 mm

Roll stock

Single, large selvedge

Black bar on back

26 mm (entire height)

None

Below 2D matrix