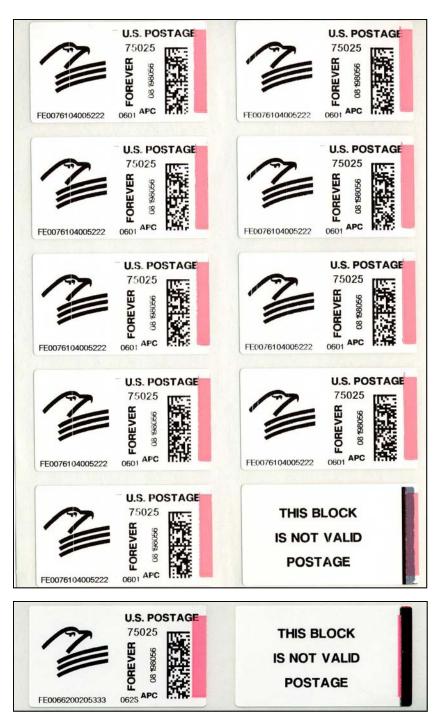

The designs can be purchased in quantities of 1 to 100, vended in sheetlets of up to 10 stamps each.

The following strip, block or sheetlet combinations are possible:

Strip of 1 (+ 1 not-valid label)

Strip of 2

Block of 3 (+ 1 not-valid label)

Block of 4

Block of 5 (+ 1 not-valid label)

Block of 6

Block of 7 (+ 1 not-valid label)

Block of 8

Sheetlet of 9 (+ 1 not-valid label)

Sheetlet of 10

The sheetlet of 10 above is the earliest available to the exhibitor, purchased on April 18, 2012 (date code 221), just 6 days after the USPS announcement.

A purchase of 13 stamps results in a sheetlet of 10 and a block 3 postage labels + 1 "This Block Is Not Valid for Postage" label.