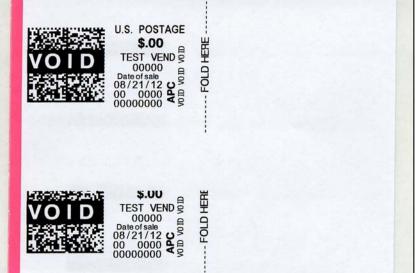

#### Void Test Labels

To ensure that all label varieties print properly, USPS personnel can print a variety of "test" labels (IBM technicians do not have access to this).

U.S. POSTAGE \$.00 TEST VEND 9 000000 Date of sale 08 /21 /12 00 0000 000000000

THIS BLOCK
IS NOT VALID
POSTAGE

Test print of the small label that is used for both the "forever" and the "standard" (barcode matrix) design labels.

While the "Fold-Here" version label is not actively available on the kiosk menu, the test print verifies that it will print properly when needed.

The test labels are basically generic and do not identify the origin (the Zip Code is 00000 and the serial number is zeros also).

six trademark symbols, Postnet and 2D barcodes.

Check that the border line is aligned properly.

Of the 3 basic label types, the large test label is the only one that does not emulate the look of the actual version of that label.

All of the test labels on this sheet are from the date of conversion (8/21/2012) at Zip Code 75043 (Garland, Texas).