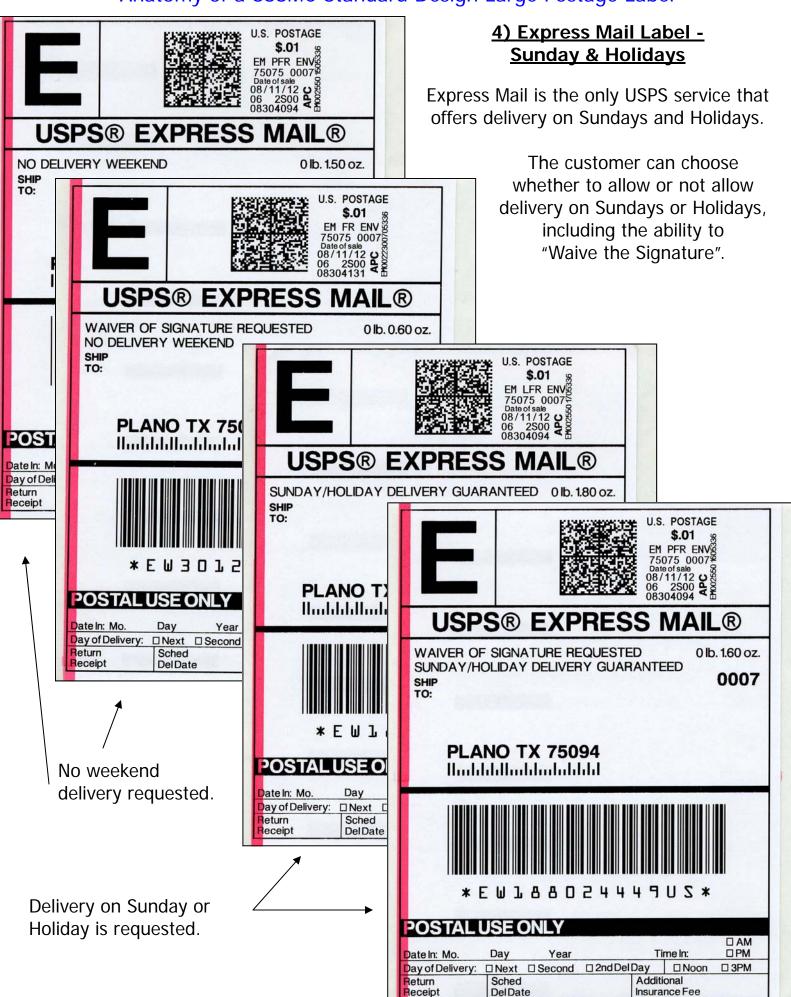

#### 4) Express Mail Label

The basic Express Mail label with no additional options or endorsements.

"WAIVER OF SIGNATURE REQUESTED" is an option available, but can not be used with Return Receipt and/or extra insurance coverage (see below left).

<u>Bottom Right label shows</u> options that are available separately in combinations:

- The "RETURN RECEIPT REQUESTED" option (above the "Ship To").
- The "Return Receipt" option puts a YES into the lower left field.
- The "Additional Insurance" option (for amounts over the \$100 default coverage) results in the "Additional Insurance Fee" having the fee amount field being filled in. The maximum limit is \$5,000 coverage (fee is \$15.25).