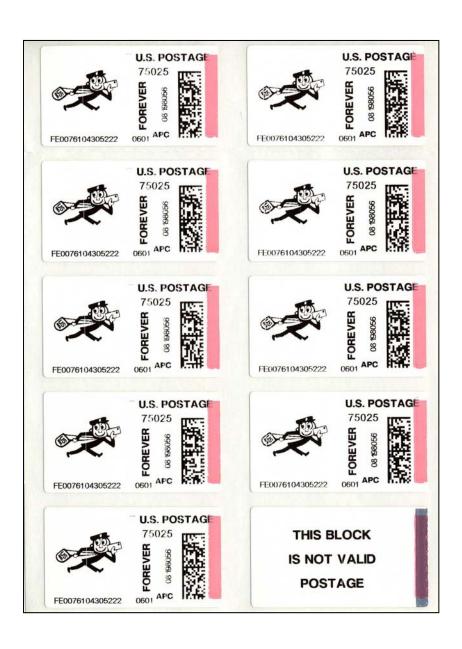

The designs can be purchased in quantities of 1 to 100, vended in sheetlets of up to 10 stamps each.

The following strip, block or sheetlet combinations are possible:

Strip of 1 (+ 1 not-valid label)

Strip of 2

Block of 3 (+ 1 not-valid label)

Block of 4

Block of 5 (+ 1 not-valid label)

Block of 6

Block of 7 (+ 1 not-valid label)

Block of 8

Sheetlet of 9 (+ 1 not-valid label)

Sheetlet of 10

The sheetlet of 10 above is the earliest available to the exhibitor, purchased on April 18, 2012 (date code 221), just 6 days after the USPS announcement.

A purchase of 13 stamps results in a sheetlet of 10 and a block 3 postage labels + 1 "This Block Is Not Valid for Postage" label.