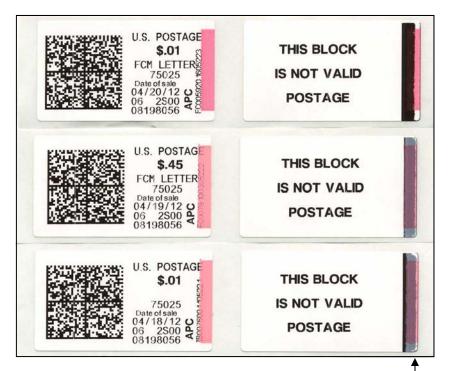

#### Void Test Labels

To ensure that all label varieties print properly, USPS personnel can print a variety of "test" labels (IBM technicians do not have access to this).

U.S. POSTAGE \$.00 TEST VEND 9 000000 Date of sale 08 /21 /12 00 0000 000000000

THIS BLOCK
IS NOT VALID
POSTAGE

Test print of the small label that is used for both the "forever" and the "standard" (barcode matrix) design labels.

While the "Fold-Here" version label is not actively available on the kiosk menu, the test print verifies that it will print properly when needed.

The test labels are basically generic and do not identify the origin (the Zip Code is 00000 and the serial number is zeros also).

six trademark symbols, Postnet and 2D barcodes.

Check that the border line is aligned properly.

Of the 3 basic label types, the large test label is the only one that does not emulate the look of the actual version of that label.

All of the test labels on this sheet are from the date of conversion (8/21/2012) at Zip Code 75043 (Garland, Texas).

Below: Test "Certified Mail" label.

PLACE STICKER AT TOP OF ENVELOPE TO THE RIGHT OF THE RETURN ADDRESS. -- FOLD AT DOTTED LINE

**CERTIFIED MAIL™** 

0000 0000 0000 0000 0000 0000 0000 0000 TEST VEND PRINT - DO NOT USE