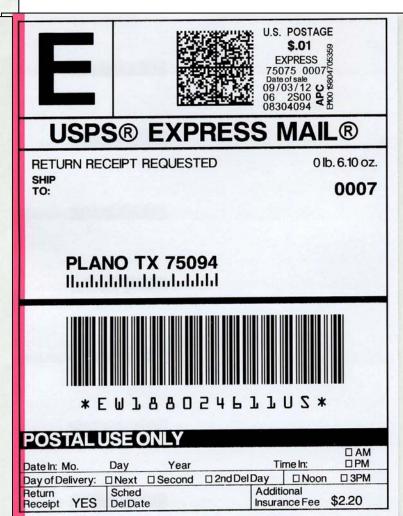

#### 4) Express Mail Label

The basic Express Mail label with no additional options or endorsements.

"WAIVER OF SIGNATURE REQUESTED" is an option available, but can not be used with Return Receipt and/or extra insurance coverage (see below left).

<u>Bottom Right label shows</u> options that are available separately in combinations:

- The "RETURN RECEIPT REQUESTED" option (above the "Ship To").
- The "Return Receipt" option puts a YES into the lower left field.
- The "Additional Insurance" option (for amounts over the \$100 default coverage) results in the "Additional Insurance Fee" having the fee amount field being filled in. The maximum limit is \$5,000 coverage (fee is \$15.25).