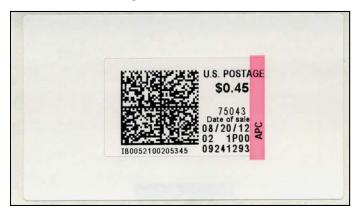

#### The APC to SSSMC conversion

1

On the surface, not much looks different between the unconverted APC kiosk on August 20 versus the converted APC on August 21 at the Garland, TX location (Zip Code 75043).

Of the 3 basic label types, the large test label is the only one that does not emulate the look of the actual version of that label.

All of the test labels on this sheet are from the date of conversion (8/21/2012) at Zip Code 75043 (Garland, Texas).

August 20, 2012: Day before conversion (old style APC label):
PSD Number "02 1P00" (Pitney Bowes)
Kiosk serial # 09241293

August 21, 2012: Immediately following the conversion:
PSD Number is still "02 1P00" (Pitney Bowes)
Kiosk serial # 09241293