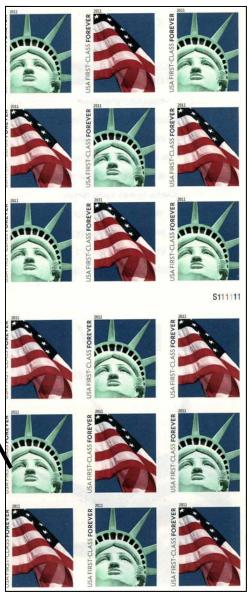

The most visible change with the converted SSSMC machines is the ability to print FOREVER stamps, which are on-demand thermally printed postage labels with 6 different user-selectable designs.

Currently, the value of "Forever" postage is 45¢.

The designs can be purchased in quantities of 1 to 100, vended in sheetlets of up to 10 stamps each.

The following strip, block or sheetlet combinations are possible:

Strip of 1 (+ 1 not-valid label)

Strip of 2

The sheetlet of 10 above is the earliest available to the exhibitor, purchased on April 18, 2012 (date code 221), just 6 days after the USPS announcement.

A purchase of 13 stamps results in a sheetlet of 10 and a block 3 postage labels + 1 "This Block Is Not Valid for Postage" label.