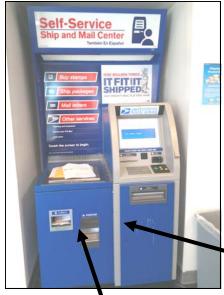

#### The APC to SSSMC conversion

1

On the surface, not much looks different between the unconverted APC kiosk on August 20 versus the converted APC on August 21 at the Garland, TX location (Zip Code 75043).

#### So what exactly IS different?

The only 2 "external" differences noticeable to the postal patrons are:

- 1) The middle output bin is now deeper and the label above it says "Postage" whereas previously it said "Forms".
- 2) The label above the right output slot now has a "black" label over it whereas previously it said "stamps".

Other physical changes to the kiosks are "internal", such as:

- New Computer (these units run a version of Windows XP called "Windows Embedded POS-Ready 2009"
- 2) New LCD monitor.
- 3) New touch-screen pad (goes in front of the LCD monitor).
- 4) Replace the UPS (uninterruptible power supply) batteries.
- 5) Various cables, brackets & connectors because of the updated internal components.