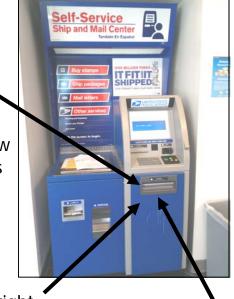

#### The APC to SSSMC conversion

1

On the surface, not much looks different between the unconverted APC kiosk on August 20 versus the converted APC on August 21 at the Garland, TX location (Zip Code 75043).

#### So what exactly IS different?

The only 2 "external" differences noticeable to the postal patrons are:

- 1) The middle output bin is now deeper and the label above it says "Postage" whereas previously it said "Forms".
- 2) The label above the right output slot now has a "black" label over it whereas previously it said "stamps".

Other physical changes to the kiosks are "internal", such as:

- New Computer (these units run a version of Windows XP called "Windows Embedded POS-Ready 2009"
- 2) New LCD monitor.
- 3) New touch-screen pad (goes in front of the LCD monitor).
- 4) Replace the UPS (uninterruptible power supply) batteries.
- 5) Various cables, brackets & connectors because of the updated internal components.