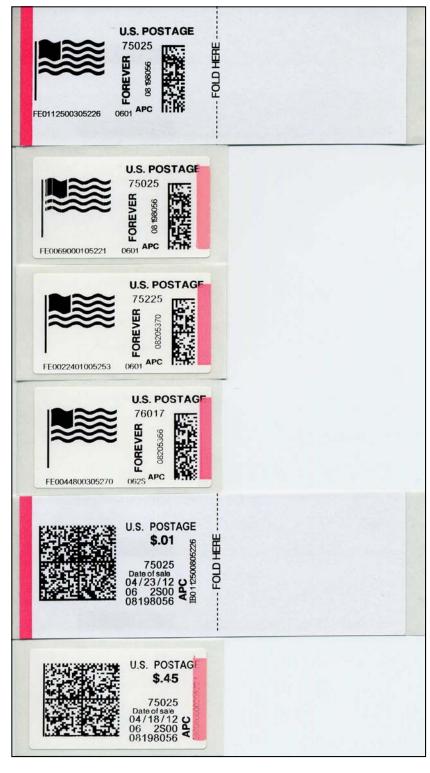

## "FOREVER" Design Postage Labels - PSD Code change

In late June 2012, it was noticed that the "PSD" (Postal Security Device) code on the Forever labels had been changed from **0601** to **062S** (which it should have been to begin with).

Early **0601** label Date code 221 (4/18/12)

Last known **0601** label Date code 253 (5/20/12)

The earliest known **062S** label Date code 270 (6/6/12).

The "standard" (barcode matrix) design has been **062S** all along (although it is shown as **06 2S00** on the these labels though).

Note: The large labels (not shown) have also used the **06 2S00** PSD code since the beginning.

It is theorized that the USPS might have been using the **0601** code during design or testing phases of the project and simply forgot to change the code.

Both **0601** and **062S** is assigned to stamps.com (06 2500 is shown here on a Netstamp postage label)

\$0.01 <u>0</u>
US POSTAGE
FIRST-CLASS
062S0007421104
75094

The switch from **0601** to **062S** took place sometime in a 16-day period between May 21 & June 5, 2012.