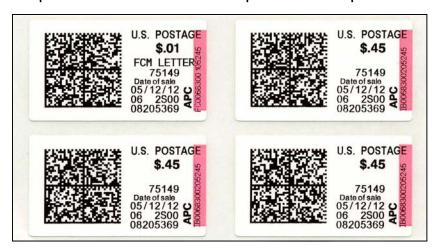

The designs can be purchased in quantities of 1 to 100, vended in sheetlets of up to 10 stamps each.

The following strip, block or sheetlet combinations are possible:

Strip of 1 (+ 1 not-valid label)

Strip of 2

Block of 3 (+ 1 not-valid label)

Block of 4

Block of 5 (+ 1 not-valid label)

Block of 6

Block of 7 (+ 1 not-valid label)

Block of 8

Sheetlet of 9 (+ 1 not-valid label)

Sheetlet of 10

The sheetlet of 10 above is the earliest available to the exhibitor, purchased on April 18, 2012 (date code 221), just 6 days after the USPS announcement.

A purchase of 13 stamps results in a sheetlet of 10 and a block 3 postage labels + 1 "This Block Is Not Valid for Postage" label.