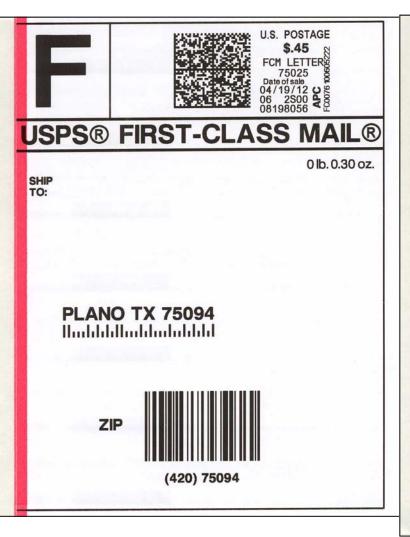

#### 1) Basic First Class Label

A basic first class label is just paying for the postage with no extra services or endorsements.

The City, State & Zip Code are printed based on the Zip Code entered by the customer.

There is no provision for typing in the rest of the address; only a basic 5-digit Zip Code is printed.

The blank area above the City, State & Zip is provided for the consumer to write in the Name and Address.