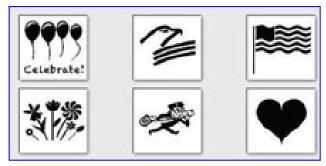

The most visible change with the converted SSSMC machines is the ability to print FOREVER stamps, which are on-demand thermally printed postage labels with 6 different user-selectable designs.

Currently, the value of "Forever" postage is 45¢.

The designs can be purchased in quantities of 1 to 100, vended in sheetlets of up to 10 stamps each.

The following strip, block or sheetlet combinations are possible:

Strip of 1 (+ 1 not-valid label)

Strip of 2

"Balloons" [Celebrate!] Forever design in sheetlet of 9 stamps + 1 label with early "222" date (April 19, 2012) that also features the "gray" overprint bar (due to clear coat issue on the pink facing stripe).

"Eagle" Forever design in sheetlet of 9 stamps + 1 label with early "222" date (April 19, 2012) that also features the "gray" overprint (due to clear coat issues on the pink facing stripe).

A new stack of labels that had a proper clear coat over the red facing stripe makes for a better "solid" black overprint on the red stripe.

"Flag" Forever design in sheetlet of 9 stamps + 1 label with early "222" date (April 19, 2012) that also features the "gray" overprint (due to clear coat issues on the pink facing stripe).

Many US definitive stamps already feature a flag design. Since these Forever labels replace the option at the kiosk for the ATM Booklet panes (which feature Liberty & Flag designs), having a patriotic design available was a logical choice.

"Flower" Forever design in sheetlet of 9 stamps + 1 label with early "222" date (April 19, 2012) that also features the "gray" overprint (due to clear coat issues on the pink facing stripe).

While these issues can be bought in quantities of 1 to 100 labels, subject to an initial purchase of at least \$1, they are printed in a maximum sheetlet size of 10.

Any "odd" quantity (1, 3 .. 99, etc) purchased would always have the last label (on the bottom right) be "THIS BLOCK IS NOT VALID POSTAGE".

"Mr. Zip" Forever design in sheetlet of 9 stamps + 1 label with early "222" date (April 19, 2012) that also features the "gray" overprint (due to clear coat issues on the pink facing stripe).