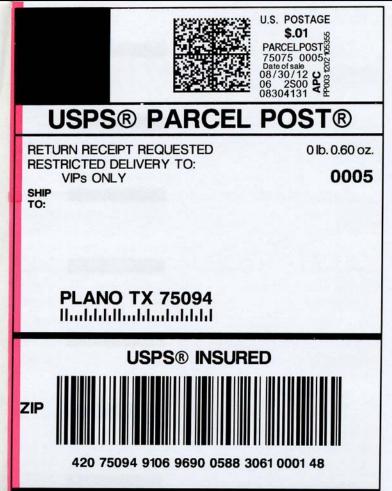

#### 2) Parcel Post Label with endorsements

"Insuring" a parcel does NOT result in the "Insured" designation shown here, ONLY when choosing

"Insurance" + "Delivery Confirmation" + "Return Receipt" (and optionally also "Restricted Delivery") does the label show "USPS INSURED"!