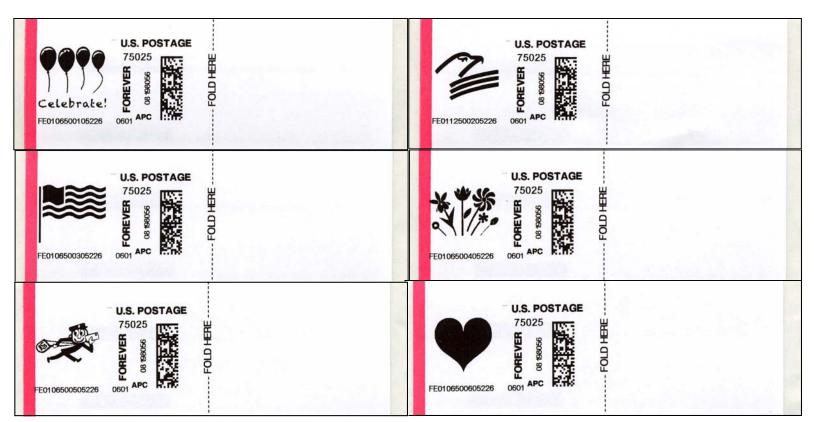

The most visible change with the converted SSSMC machines is the ability to print FOREVER stamps, which are on-demand thermally printed postage labels with 6 different user-selectable designs.

Currently, the value of "Forever" postage is 45¢.

The designs can be purchased in quantities of 1 to 100, vended in sheetlets of up to 10 stamps each.

The following strip, block or sheetlet combinations are possible:

Strip of 1 (+ 1 not-valid label)

Strip of 2

"Balloons" [Celebrate!] Forever design in sheetlet of 9 stamps + 1 label with early "222" date (April 19, 2012) that also features the "gray" overprint bar (due to clear coat issue on the pink facing stripe).

"Eagle" Forever design in sheetlet of 9 stamps + 1 label with early "222" date (April 19, 2012) that also features the "gray" overprint (due to clear coat issues on the pink facing stripe).

A new stack of labels that had a proper clear coat over the red facing stripe makes for a better "solid" black overprint on the red stripe.

"Flag" Forever design in sheetlet of 9 stamps + 1 label with early "222" date (April 19, 2012) that also features the "gray" overprint (due to clear coat issues on the pink facing stripe).

Many US definitive stamps already feature a flag design. Since these Forever labels replace the option at the kiosk for the ATM Booklet panes (which feature Liberty & Flag designs), having a patriotic design available was a logical choice.

"Flower" Forever design in sheetlet of 9 stamps + 1 label with early "222" date (April 19, 2012) that also features the "gray" overprint (due to clear coat issues on the pink facing stripe).

While these issues can be bought in quantities of 1 to 100 labels, subject to an initial purchase of at least \$1, they are printed in a maximum sheetlet size of 10.

Any "odd" quantity (1, 3 .. 99, etc) purchased would always have the last label (on the bottom right) be "THIS BLOCK IS NOT VALID POSTAGE".

"Mr. Zip" Forever design in sheetlet of 9 stamps + 1 label with early "222" date (April 19, 2012) that also features the "gray" overprint (due to clear coat issues on the pink facing stripe).

"Heart" Forever design in sheetlet of 9 stamps + 1 label with early "222" date (April 19, 2012) that also features the "gray" overprint (due to clear coat issues on the pink facing stripe).

The bad pins on the print head (causing unprinted white lines) are rather distracting on designs that feature large areas of black.