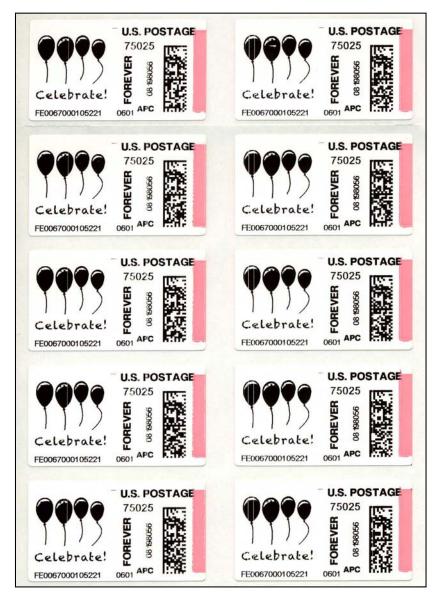

The sheetlet of 10 above is the earliest available to the exhibitor, purchased on April 18, 2012 (date code 221), just 6 days after the USPS announcement.

A purchase of 13 stamps results in a sheetlet of 10 and a block 3 postage labels + 1 "This Block Is Not Valid for Postage" label.

"Balloons" [Celebrate!] Forever design in sheetlet of 9 stamps + 1 label with early "222" date (April 19, 2012) that also features the "gray" overprint bar (due to clear coat issue on the pink facing stripe).