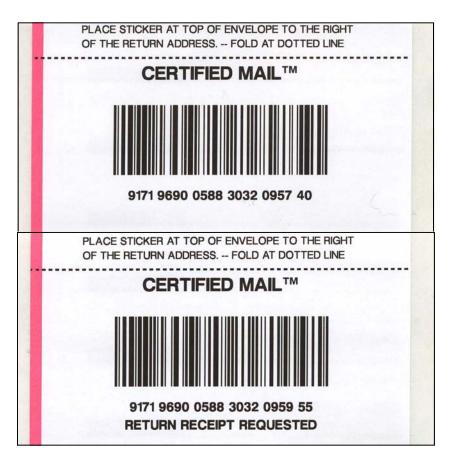

The new small label is printed from the middle slot. Shown at the arrow tip is a label that is stuck in the printer due to some feeding malfunction.

The new SSSMC "Certified Mail" labels are issued on the same stock as the large labels (unlike its' predecessor). Both regular & Return Receipt varieties are available.

## **Certified Mail Labels**