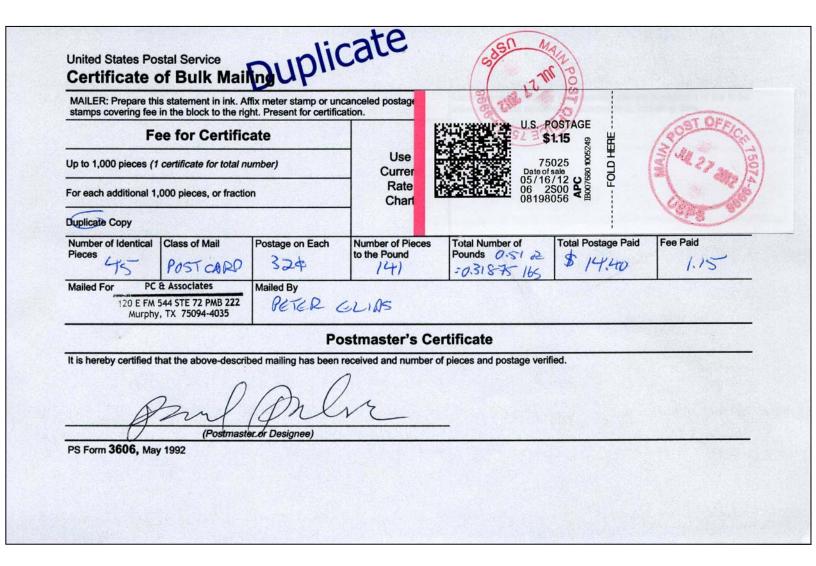

## "FOREVER" Design Postage Labels - PSD Code change

In late June 2012, it was noticed that the "PSD" (Postal Security Device) code on the Forever labels had been changed from **0601** to **062S** (which it should have been to begin with).

Early **0601** label Date code 221 (4/18/12)

Last known **0601** label Date code 253 (5/20/12)

The earliest known **062S** label Date code 270 (6/6/12).

The "standard" (barcode matrix) design has been **062S** all along (although it is shown as **06 2S00** on the these labels though).

Note: The large labels (not shown) have also used the **06 2S00** PSD code since the beginning.

It is theorized that the USPS might have been using the **0601** code during design or testing phases of the project and simply forgot to change the code.