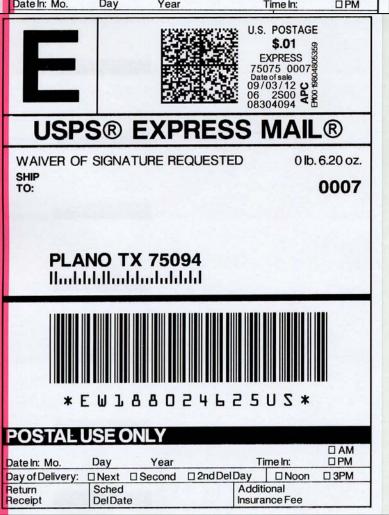

#### 4) Express Mail Label

The basic Express Mail label with no additional options or endorsements.

"WAIVER OF SIGNATURE REQUESTED" is an option available, but can not be used with Return Receipt and/or extra insurance coverage (see below left).

<u>Bottom Right label shows</u> options that are available separately in combinations:

- The "RETURN RECEIPT REQUESTED" option (above the "Ship To").
- The "Return Receipt" option puts a YES into the lower left field.
- The "Additional Insurance" option (for amounts over the \$100 default coverage) results in the "Additional Insurance Fee" having the fee amount field being filled in. The maximum limit is \$5,000 coverage (fee is \$15.25).