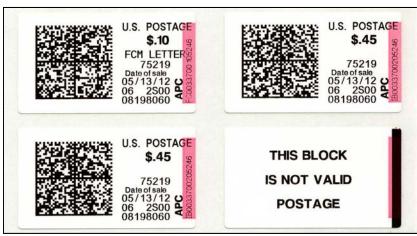

The designs can be purchased in quantities of 1 to 100, vended in sheetlets of up to 10 stamps each.

The following strip, block or sheetlet combinations are possible:

Strip of 1 (+ 1 not-valid label)

Strip of 2

Block of 3 (+ 1 not-valid label)

Block of 4

Block of 5 (+ 1 not-valid label)

Block of 6

Block of 7 (+ 1 not-valid label)

Block of 8

Sheetlet of 9 (+ 1 not-valid label)

Sheetlet of 10

Any "odd" quantity (1, 3 .. 99, etc) purchased would always have the last label (on the bottom right) be "THIS BLOCK IS NOT VALID POSTAGE".

"Mr. Zip" Forever design in sheetlet of 9 stamps + 1 label with early "222" date (April 19, 2012) that also features the "gray" overprint (due to clear coat issues on the pink facing stripe).