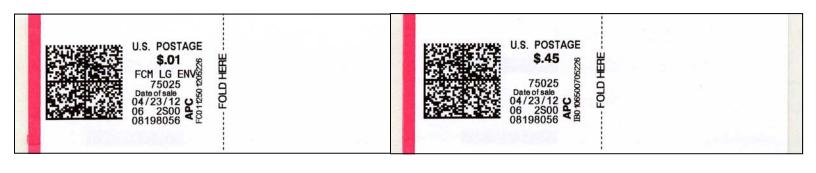

## Anatomy of a SSSMC Standard Design Small Postage Label

Standard design labels can purchased two ways:

- 1) Manually entered postage value, starting at 1¢ (subject to an initial minimum purchase of \$1 from the kiosk).
- 2) By weighing a mail piece and choosing the mail class.

#### Manually entered denomination

Note: Vertical codes begin with:

IB = Indicia Based

IM = International Mail