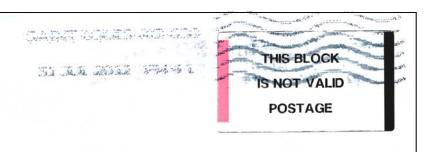

#### Void Test Labels

To ensure that all label varieties print properly, USPS personnel can print a variety of "test" labels (IBM technicians do not have access to this).

U.S. POSTAGE \$.00 TEST VEND 9 000000 Date of sale 08 /21 /12 00 0000 000000000

THIS BLOCK
IS NOT VALID
POSTAGE

Test print of the small label that is used for both the "forever" and the "standard" (barcode matrix) design labels.

While the "Fold-Here" version label is not actively available on the kiosk menu, the test print verifies that it will print properly when needed.

The test labels are basically generic and do not identify the origin (the Zip Code is 00000 and the serial number is zeros also).

six trademark symbols, Postnet and 2D barcodes.

Check that the border line is aligned properly.