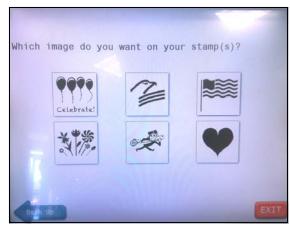

The most visible change with the converted SSSMC machines is the ability to print FOREVER stamps, which are on-demand thermally printed postage labels with 6 different user-selectable designs.

Currently, the value of "Forever" postage is 45¢.

The designs can be purchased in quantities of 1 to 100, vended in sheetlets of up to 10 stamps each.

The following strip, block or sheetlet combinations are possible:

Strip of 1 (+ 1 not-valid label)

Strip of 2