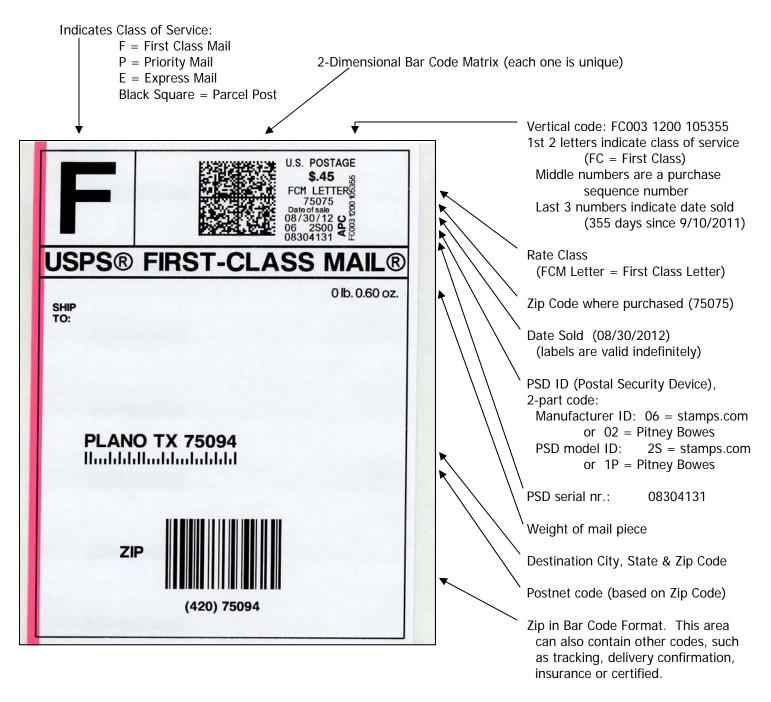

## Anatomy of a SSSMC Standard Design Small Postage Label

Standard design labels can purchased two ways:

- 1) Manually entered postage value, starting at 1¢ (subject to an initial minimum purchase of \$1 from the kiosk).
- 2) By weighing a mail piece and choosing the mail class.

#### Manually entered denomination

Note: Vertical codes begin with:

IB = Indicia Based

IM = International Mail

## Weighed Mail piece

Note: When weighing & mailing an item, all menu choices ask how much postage has ALREADY been applied to the mail piece. The kiosk will then print a postage label for the remaining amount.

#### 1) Basic First Class Label

A basic first class label is just paying for the postage with no extra services or endorsements.

The City, State & Zip Code are printed based on the Zip Code entered by the customer.

There is no provision for typing in the rest of the address; only a basic 5-digit Zip Code is printed.

The blank area above the City, State & Zip is provided for the consumer to write in the Name and Address.