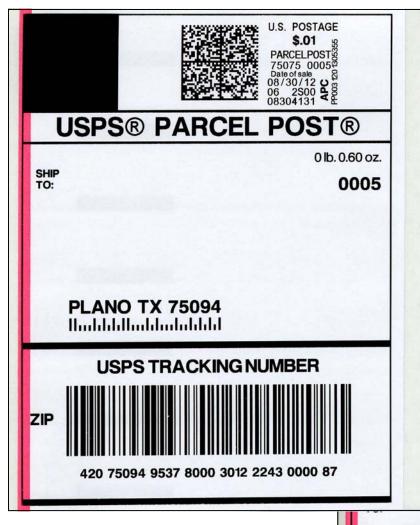

#### 2) Parcel Post Label

Parcel Post labels that are just paying for the postage with no extra services still have a tracking number assigned; even some added options do NOT change the resulting label.

The Zip Code is appended by the "RDC" (retail distribution code), which indicates a sorting Container, "0005" in this case.

The RDC is also shownbelow the weight.

PS® PARCEL POST®

0 lb. 3.30 oz.

0005

The basic, Delivery Confirmation and basic Insurance (<\$200) options yield the "USPS TRACKING NUMBER" designation.

Choosing over \$200 in insurance (\$250 in this case), yields "USPS SIGNATURE TRACKING NUMBER"

The various options that are available, such as "wood or strapped", "cans / paint" or "liquid" do NOT result in different endorsements on the Parcel Post label.

PLANO TX 75094

USPS SIGNATURE TRACKING NUMBER

420 75094 9535 2000 1880 2247 0000 82