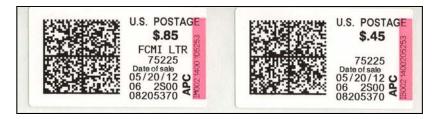

## "Standard" Design Small Postage Labels

A carry-over from the older style APC (and certain newly branded SSSMC kiosks) is that a "standard" design postage label that features a large 2D matrix is still printed.

Differences between the old and new styles:

New:

**Size:** 47mm x 26.5 mm

**Stock:** Z-fold paper, 10 strips between folds

**Format:** Strip of 2 labels, no selvedge

Cutting guides: None

Pink Tagging: 21.5 mm tall

<u>Clear coat:</u> Underneath pink tagging <u>Serial number:</u> On right side, reading up