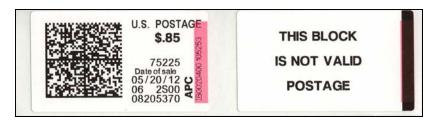

Unprinted strip of the small label. It is used by both the FOREVER and the standard barcode design SSSMC postage labels.

THIS BLOCK
IS NOT VALID
POSTAGE

Test print of the small label that is used for both the "forever" and the "standard" (barcode matrix) design labels.

While the "Fold-Here" version label is not actively available on the kiosk menu, the test print verifies that it will print properly when needed.

The test labels are basically generic and do not identify the origin (the Zip Code is 00000 and the serial number is zeros also).

six trademark symbols, Postnet and 2D barcodes.

Check that the border line is aligned properly.

Of the 3 basic label types, the large test label is the only one that does not emulate the look of the actual version of that label.

All of the test labels on this sheet are from the date of conversion (8/21/2012) at Zip Code 75043 (Garland, Texas).