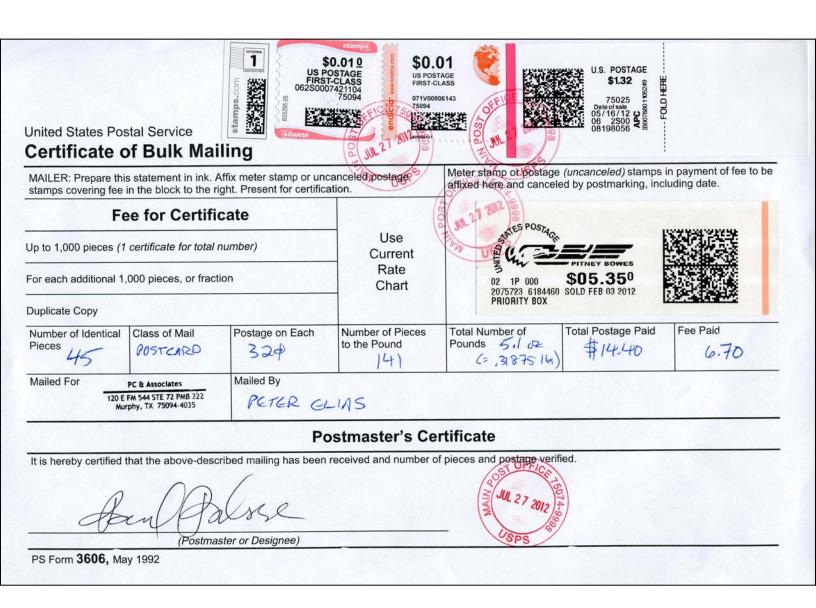

## "FOREVER" Design Postage Labels - PSD Code change

In late June 2012, it was noticed that the "PSD" (Postal Security Device) code on the Forever labels had been changed from **0601** to **062S** (which it should have been to begin with).

Early **0601** label Date code 221 (4/18/12)

Last known **0601** label Date code 253 (5/20/12)

The earliest known **062S** label Date code 270 (6/6/12).

The "standard" (barcode matrix) design has been **062S** all along (although it is shown as **06 2S00** on the these labels though).

Both **0601** and **062S** is assigned to stamps.com (06 2500 is shown here on a Netstamp postage label)

\$0.01 <u>0</u>
US POSTAGE
FIRST-CLASS
062S0007421104
75094

The switch from **0601** to **062S** took place sometime in a 16-day period between May 21 & June 5, 2012.