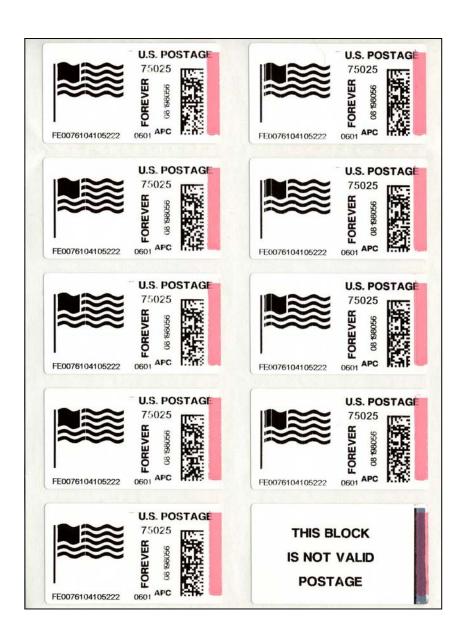

The designs can be purchased in quantities of 1 to 100, vended in sheetlets of up to 10 stamps each.

The following strip, block or sheetlet combinations are possible:

Strip of 1 (+ 1 not-valid label)

Strip of 2

Block of 3 (+ 1 not-valid label)

Block of 4

Block of 5 (+ 1 not-valid label)

Block of 6

Block of 7 (+ 1 not-valid label)

Block of 8

Sheetlet of 9 (+ 1 not-valid label)

Sheetlet of 10

The sheetlet of 10 above is the earliest available to the exhibitor, purchased on April 18, 2012 (date code 221), just 6 days after the USPS announcement.

A purchase of 13 stamps results in a sheetlet of 10 and a block 3 postage labels + 1 "This Block Is Not Valid for Postage" label.