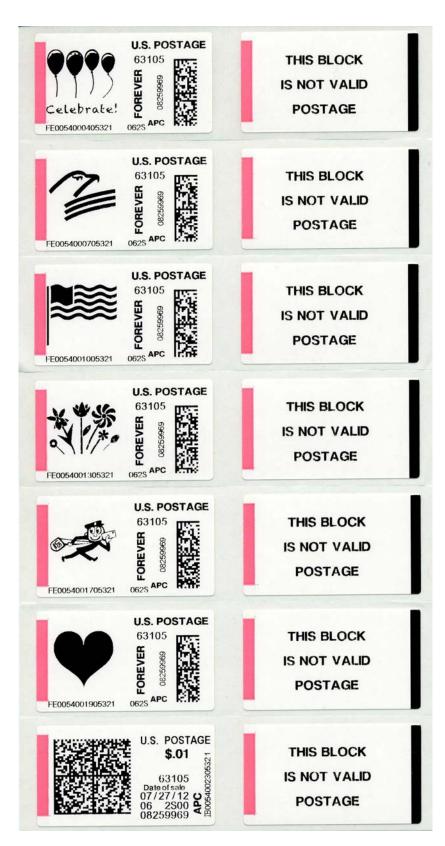

The most visible change with the converted SSSMC machines is the ability to print FOREVER stamps, which are on-demand thermally printed postage labels with 6 different user-selectable designs.

Currently, the value of "Forever" postage is 45¢.

The designs can be purchased in quantities of 1 to 100, vended in sheetlets of up to 10 stamps each.

The following strip, block or sheetlet combinations are possible:

Strip of 1 (+ 1 not-valid label)

Strip of 2

Block of 3 (+ 1 not-valid label)

Block of 4

Block of 5 (+ 1 not-valid label)

Block of 6

Block of 7 (+ 1 not-valid label)

Block of 8

Sheetlet of 9 (+ 1 not-valid label)

Sheetlet of 10

The sheetlet of 10 above is the earliest available to the exhibitor, purchased on April 18, 2012 (date code 221), just 6 days after the USPS announcement.

A purchase of 13 stamps results in a sheetlet of 10 and a block 3 postage labels + 1 "This Block Is Not Valid for Postage" label.

"Balloons" [Celebrate!] Forever design in sheetlet of 9 stamps + 1 label with early "222" date (April 19, 2012) that also features the "gray" overprint bar (due to clear coat issue on the pink facing stripe).

"Eagle" Forever design in sheetlet of 9 stamps + 1 label with early "222" date (April 19, 2012) that also features the "gray" overprint (due to clear coat issues on the pink facing stripe).

A new stack of labels that had a proper clear coat over the red facing stripe makes for a better "solid" black overprint on the red stripe.

"Flag" Forever design in sheetlet of 9 stamps + 1 label with early "222" date (April 19, 2012) that also features the "gray" overprint (due to clear coat issues on the pink facing stripe).

Many US definitive stamps already feature a flag design. Since these Forever labels replace the option at the kiosk for the ATM Booklet panes (which feature Liberty & Flag designs), having a patriotic design available was a logical choice.

"Flower" Forever design in sheetlet of 9 stamps + 1 label with early "222" date (April 19, 2012) that also features the "gray" overprint (due to clear coat issues on the pink facing stripe).

While these issues can be bought in quantities of 1 to 100 labels, subject to an initial purchase of at least \$1, they are printed in a maximum sheetlet size of 10.

Any "odd" quantity (1, 3 .. 99, etc) purchased would always have the last label (on the bottom right) be "THIS BLOCK IS NOT VALID POSTAGE".

"Mr. Zip" Forever design in sheetlet of 9 stamps + 1 label with early "222" date (April 19, 2012) that also features the "gray" overprint (due to clear coat issues on the pink facing stripe).

The "Mr. Zip" character was used by the US Post Office Department (predecessor to the US Postal Service) to encourage people to use the new "Zip Code" (Zone Improvement Plan) in the early 1960's and first appeared on the selvage of US postage stamp sheets in 1964. The Mr. Zip character was phased out in the late 1970's and was last seen on stamp selvage in January 1986. This is his rebirth!

"Heart" Forever design in sheetlet of 9 stamps + 1 label with early "222" date (April 19, 2012) that also features the "gray" overprint (due to clear coat issues on the pink facing stripe).

The bad pins on the print head (causing unprinted white lines) are rather distracting on designs that feature large areas of black.