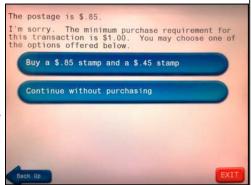

"Flower" Forever design in sheetlet of 9 stamps + 1 label with early "222" date (April 19, 2012) that also features the "gray" overprint (due to clear coat issues on the pink facing stripe).

While these issues can be bought in quantities of 1 to 100 labels, subject to an initial purchase of at least \$1, they are printed in a maximum sheetlet size of 10.

## Anatomy of a SSSMC Standard Design Small Postage Label

Standard design labels can purchased two ways:

- 1) Manually entered postage value, starting at 1¢ (subject to an initial minimum purchase of \$1 from the kiosk).
- 2) By weighing a mail piece and choosing the mail class.