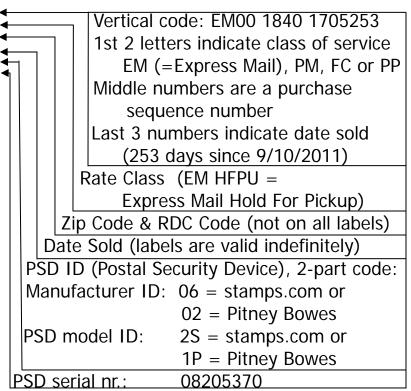

#### Manually entered denomination

Note: Vertical codes begin with:

IB = Indicia Based

IM = International Mail

## Weighed Mail piece

Note: When weighing & mailing an item, all menu choices ask how much postage has ALREADY been applied to the mail piece. The kiosk will then print a postage label for the remaining amount.

## "Standard" Design Large Postage Labels

The large postage label size was also carried over from the older style APC kiosks. It also differs from the old style in several ways.

**NEW** 

**Size:** 101.3 x 133.5 mm (4" x 5.25")

**Stock:** Continuous roll stock

**Gum:** PSA, ~13 mm with 5-6 mm gaps **Backing Paper:** Black guide marks for cutter

Continuous

**<u>Pink Tagging:</u>** Continuous pink stripe on left

Corners: 90° angle

Pink stripe is applied after die-cutting of side selvedge as shown by the ink stripe on the backing paper

#### <u>OLD</u>

101.5 x 133.5 mm (4" x 5.25")

Continuous roll stock, gaps

PSA, continuous gum

None

Rouletting between labels

None

Rounded corners

## Anatomy of a SSSMC Standard Design Large First Class Label

There are 5 types of Standard Design Labels: