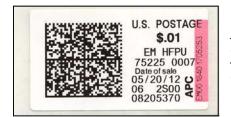

## "FOREVER" Design Postage Labels - PSD Code change

In late June 2012, it was noticed that the "PSD" (Postal Security Device) code on the Forever labels had been changed from **0601** to **062S** (which it should have been to begin with).

Early **0601** label Date code 221 (4/18/12)

Last known **0601** label Date code 253 (5/20/12)

The earliest known **062S** label Date code 270 (6/6/12).

The "standard" (barcode matrix) design has been **062S** all along (although it is shown as **06 2S00** on the these labels though).

Note: The large labels (not shown) have also used the **06 2S00** PSD code since the beginning.

It is theorized that the USPS might have been using the **0601** code during design or testing phases of the project and simply forgot to change the code.

Both **0601** and **062S** is assigned to stamps.com (06 2500 is shown here on a Netstamp postage label)

\$0.01 <u>0</u>
US POSTAGE
FIRST-CLASS
062S0007421104
75094

The switch from **0601** to **062S** took place sometime in a 16-day period between May 21 & June 5, 2012.