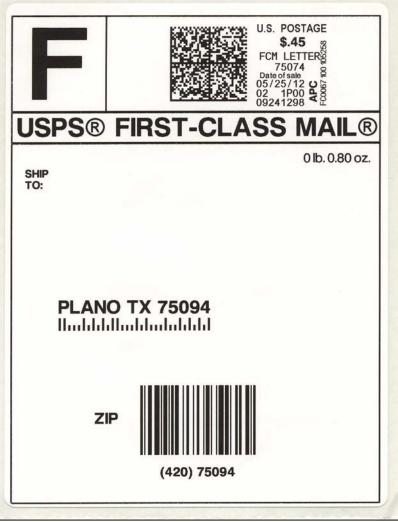

#### 1) Basic First Class Label

A basic first class label is just paying for the postage with no extra services or endorsements.

The City, State & Zip Code are printed based on the Zip Code entered by the customer.

There is no provision for typing in the rest of the address; only a basic 5-digit Zip Code is printed.

The blank area above the City, State & Zip is provided for the consumer to write in the Name and Address.