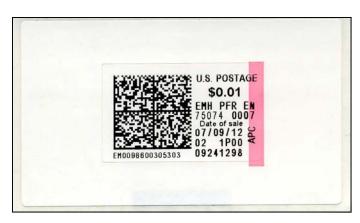

August 20, 2012: Day before conversion (old style APC label):
PSD Number "02 1P00" (Pitney Bowes)
Kiosk serial # 09241293

August 21, 2012: Immediately following the conversion:
PSD Number is still "02 1P00" (Pitney Bowes)
Kiosk serial # 09241293

Both **0601** and **062S** is assigned to stamps.com (06 2500 is shown here on a Netstamp postage label)

\$0.01 <u>0</u>
US POSTAGE
FIRST-CLASS
062S0007421104
75094

The switch from **0601** to **062S** took place sometime in a 16-day period between May 21 & June 5, 2012.