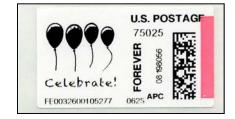

"Balloons" [Celebrate!] Forever design in sheetlet of 9 stamps + 1 label with early "222" date (April 19, 2012) that also features the "gray" overprint bar (due to clear coat issue on the pink facing stripe).

Early labels from the 75025 kiosk, purchased on April 18, 2012 (date code 222).

The thermal printer at this kiosk had some bad pins, thus causing white stripes (non-printed areas) to appear on the labels.