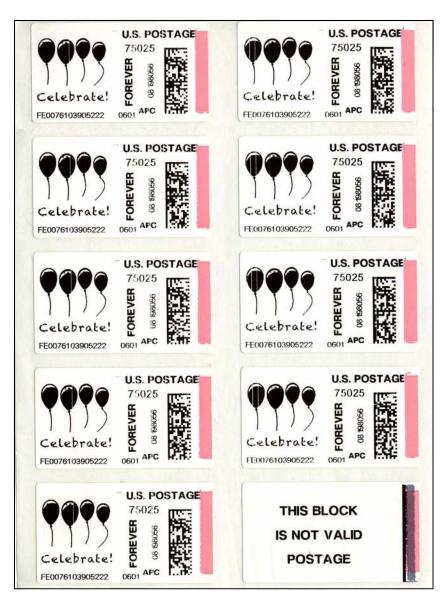

The sheetlet of 10 above is the earliest available to the exhibitor, purchased on April 18, 2012 (date code 221), just 6 days after the USPS announcement.

A purchase of 13 stamps results in a sheetlet of 10 and a block 3 postage labels + 1 "This Block Is Not Valid for Postage" label.

"Balloons" [Celebrate!] Forever design in sheetlet of 9 stamps + 1 label with early "222" date (April 19, 2012) that also features the "gray" overprint bar (due to clear coat issue on the pink facing stripe).