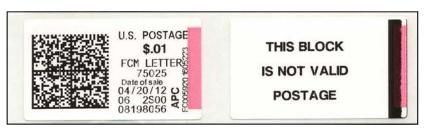

THIS BLOCK
IS NOT VALID
POSTAGE

Test print of the small label that is used for both the "forever" and the "standard" (barcode matrix) design labels.

While the "Fold-Here" version label is not actively available on the kiosk menu, the test print verifies that it will print properly when needed.

The test labels are basically generic and do not identify the origin (the Zip Code is 00000 and the serial number is zeros also).

six trademark symbols, Postnet and 2D barcodes.

Check that the border line is aligned properly.

Of the 3 basic label types, the large test label is the only one that does not emulate the look of the actual version of that label.

All of the test labels on this sheet are from the date of conversion (8/21/2012) at Zip Code 75043 (Garland, Texas).