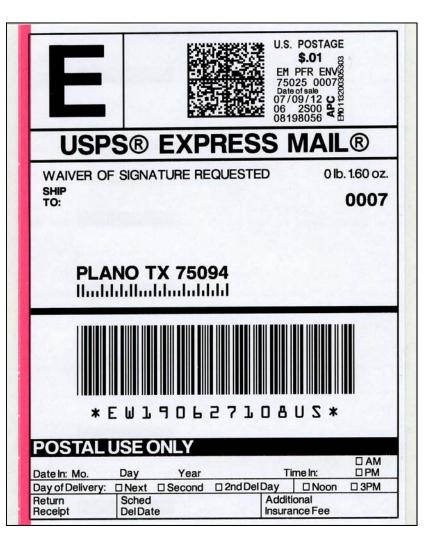

#### 4) Express Mail Label

The basic Express Mail label with no additional options or endorsements.

"WAIVER OF SIGNATURE REQUESTED" is an option available, but can not be used with Return Receipt and/or extra insurance coverage (see below left).

<u>Bottom Right label shows</u> options that are available separately in combinations:

- The "RETURN RECEIPT REQUESTED" option (above the "Ship To").
- The "Return Receipt" option puts a YES into the lower left field.
- The "Additional Insurance" option (for amounts over the \$100 default coverage) results in the "Additional Insurance Fee" having the fee amount field being filled in. The maximum limit is \$5,000 coverage (fee is \$15.25).