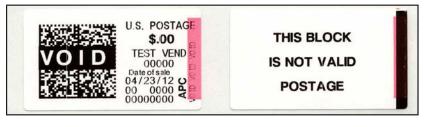

#### Void Test Labels

To ensure that all label varieties print properly, USPS personnel can print a variety of "test" labels (IBM technicians do not have access to this).

U.S. POSTAGE \$.00 TEST VEND 9 000000 Date of sale 08 /21 /12 00 0000 000000000

THIS BLOCK
IS NOT VALID
POSTAGE

Test print of the small label that is used for both the "forever" and the "standard" (barcode matrix) design labels.

While the "Fold-Here" version label is not actively available on the kiosk menu, the test print verifies that it will print properly when needed.

The test labels are basically generic and do not identify the origin (the Zip Code is 00000 and the serial number is zeros also).

six trademark symbols, Postnet and 2D barcodes.

Check that the border line is aligned properly.

Of the 3 basic label types, the large test label is the only one that does not emulate the look of the actual version of that label.

All of the test labels on this sheet are from the date of conversion (8/21/2012) at Zip Code 75043 (Garland, Texas).