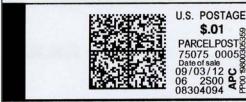

#### 2) Parcel Post Label

Parcel Post labels that are just paying for the postage with no extra services still have a tracking number assigned; even some added options do NOT change the resulting label.

The Zip Code is appended by the "RDC" (retail distribution code), which indicates a sorting Container, "0005" in this case.

The RDC is also shownbelow the weight.

PS® PARCEL POST®

0 lb. 3.30 oz.

0005

The basic, Delivery Confirmation and basic Insurance (<\$200) options yield the "USPS TRACKING NUMBER" designation.